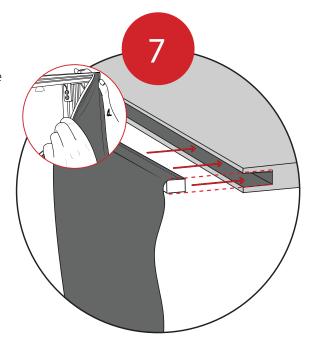

Fit your graphic(s) into the channel on the top and bottom extrusions.

Connect the Power Cord to the cable at the bottom of the frame.

Then connect to the power supply.

Set up is complete.