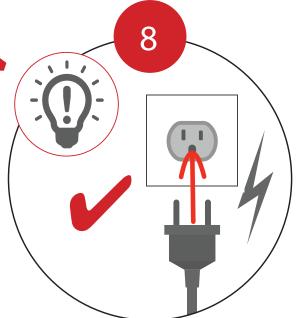

Fit your graphic(s) into the channel on the top and bottom extrusions.

Connect the Power Cord to the cable at the bottom of the frame.

Then connect to the power supply.

Set up is complete.