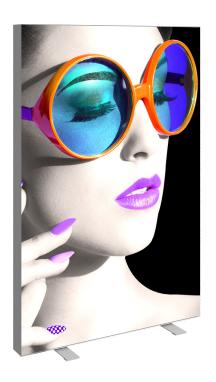

# Vector Frame Essential Light Box Rectangle 03

#### VF-ESS-LB-R-03

Vector Frame™ fabric light boxes feature durable 120mm (4.75") aluminum extrusion frames, push-fit backlit fabric graphics and LED top and bottom lighting. Single and double-sided graphic options are available. LED lights come adhered to the frame making set-up as simple as assembling the frame, applying the push-fit graphics and plugging in the electrical cord!

### features and benefits:

- White aluminum frame
- Pre-attached LED lights
- Swivel feet for stability
- Easy toolless assembly

- Reusable box with foam padding and builtin plastic handle
- One year frame warranty against manufacturer defects
- 90 day light warranty