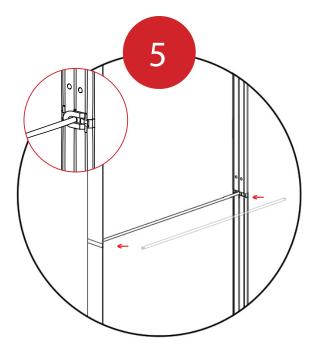

Fit your graphic(s) into the channel on the top and bottom extrusions.

Connect the Power Cord to the cable at the bottom of the frame.

Then connect to the power supply.

Set up is complete.