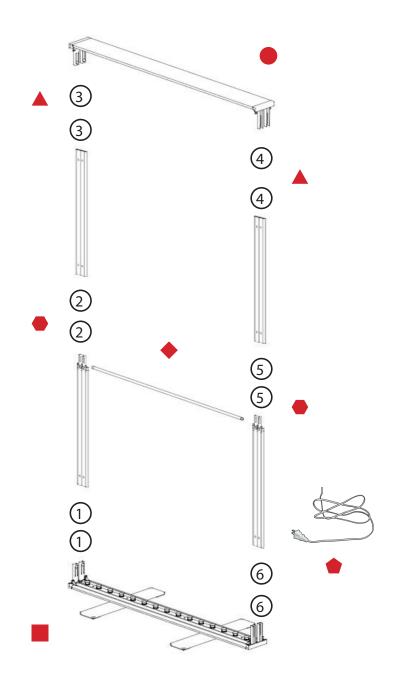

## **Included In Your Kit**

Swivel the feet of the Bottom Extrusion.

Do not have the Power Cord plugged into a power supply while assembling.

It is recommended to assemble the frame flat on the floor.

Fit the Side Extrusion Bottoms onto the Bottom Extrusion connectors.

Fit the Side Extrusion Tops A onto the Side Extrusion Bottom connectors.

Fit the Top Extrusion onto the Side Extrusion Top connectors.

Fit the Channel Bar ◆ into place on the Side Extrusions.

Connect the light power cords according to the diagram on the right.

Fit your graphic(s) into the channel on the top and bottom extrusions.

Connect the Power Cord to the cable at the bottom of the frame.

Then connect to the power supply.

Set up is complete.