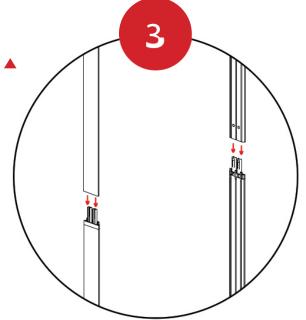

Fit the Side Extrusion Tops A onto the Side Extrusion Bottom connectors.

Fit the Top Extrusion onto the Side Extrusion Top connectors.

Fit the Channel Bar ◆ into place on the Side Extrusions.

Connect the light power cords according to the diagram on the right.