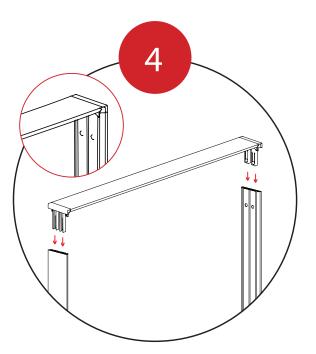

Fit the Side Extrusion Tops A onto the Side Extrusion Bottom connectors.

Fit the Top Extrusion onto the Side Extrusion Top connectors.

Fit the Channel Bar ◆ into place on the Side Extrusions.

Connect the light power cords according to the diagram on the right.