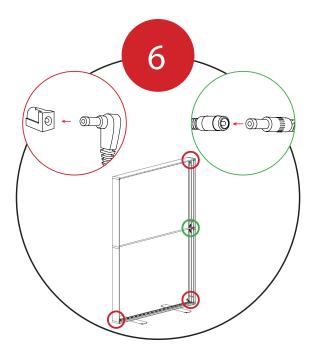

Fit the Side Extrusion Tops A onto the Side Extrusion Bottom connectors.

Fit the Top Extrusion onto the Side Extrusion Top connectors.

Fit the Channel Bar ◆ into place on the Side Extrusions.

Connect the light power cords according to the diagram on the right.