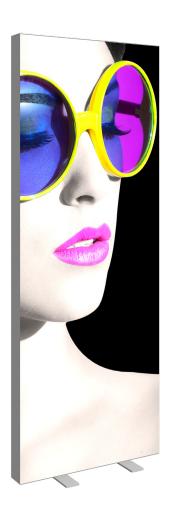

# **Vector Frame Essential Light Box Rectangle 02**

#### VF-ESS-LB-R-02

Vector Frame™ fabric light boxes feature durable 120mm (4.75") aluminum extrusion frames, push-fit backlit fabric graphics and LED top and bottom lighting. Single and double-sided graphic options are available. LED lights come adhered to the frame making set-up as simple as assembling the frame, applying the push-fit graphics and plugging in the electrical cord!