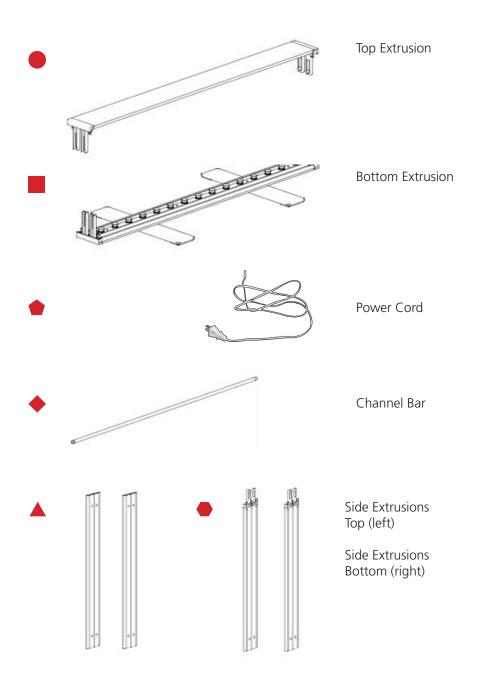

## **Included In Your Kit**

Swivel the feet of the Bottom Extrusion.

Do not have the Power Cord plugged into a power supply while assembling.

It is recommended to assemble the frame flat on the floor.

Fit the Side Extrusion Bottoms onto the Bottom Extrusion connectors.

Fit the Side Extrusion Tops A onto the Side Extrusion Bottom connectors.

Fit the Top Extrusion onto the Side Extrusion Top connectors.

Fit the Channel Bar • into place on the Side Extrusions.

Connect the light power cords according to the diagram on the right.

Fit your graphic(s) into the channel on the top and bottom extrusions.

Connect the Power Cord to the cable at the bottom of the frame.

Then connect to the power supply.

Set up is complete.