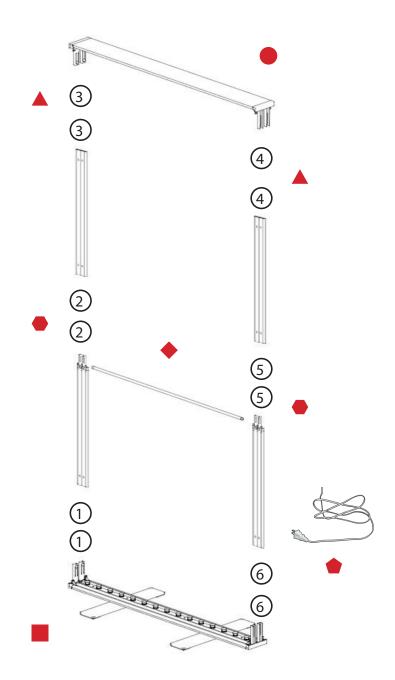

## **Included In Your Kit**

Swivel the feet of the Bottom Extrusion.

Do not have the Power Cord plugged into a power supply while assembling.

It is recommended to assemble the frame flat on the floor.

Fit the Side Extrusion Bottoms onto the Bottom Extrusion connectors.

Fit the Side Extrusion Tops A onto the Side Extrusion Bottom connectors.

Fit the Top Extrusion onto the Side Extrusion Top connectors.

Fit the Channel Bar • into place on the Side Extrusions.

Connect the light power cords according to the diagram on the right.

Fit your graphic(s) into the channel on the top and bottom extrusions.

Connect the Power Cord to the cable at the bottom of the frame.

Then connect to the power supply.

Set up is complete.