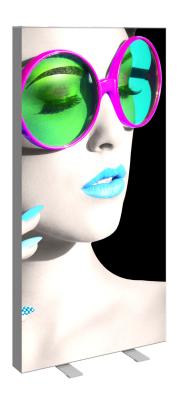

# **Vector Frame Essential Light Box Rectangle 01**

#### VF-ESS-LB-R-01

Vector Frame™ fabric light boxes feature durable 120mm (4.75") aluminum extrusion frames, push-fit backlit fabric graphics and LED top and bottom lighting. Single and double-sided graphic options are available. LED lights come adhered to the frame making set-up as simple as assembling the frame, applying the push-fit graphics and plugging in the electrical cord!