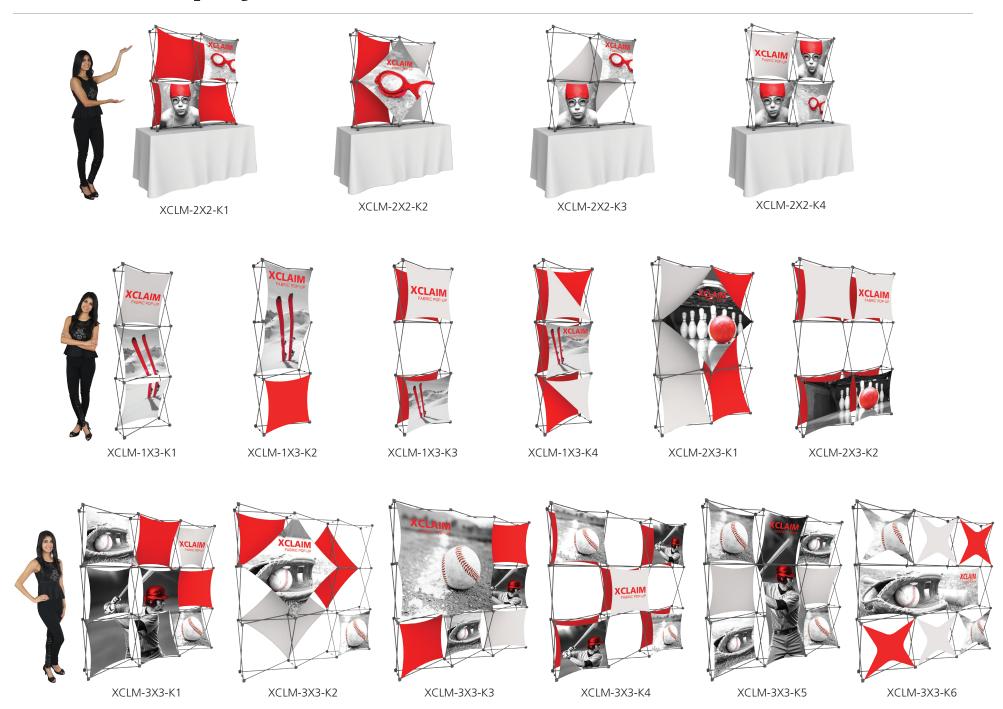

optional upgrade
- Optional lighting solution LUM-200 or LUM-LED-200 available (excluding Pyramid kits)

# SETUP:









# **GRAPHIC RE-ATTACHMENT:**



To re-attach graphics, twist hub cap off and push silicone-edge into designated hub corner (noted on graphic style page).







- \*Graphics come pre-attached to the frame. To re-attach graphics to frame follow the graphics style specific to the unit purchased.
- \*See graphic templates for graphic sizes.

# XClaim 4x3 Kit 05 Display Graphic Style

**IMPORTANT:** Take a moment to review your display to understand front and rear connection points on the graphic styles in this kit. Typical graphic connections are shown to the right.



#### **GRAPHIC CONNECTIONS**









#### DIAMOND GRAPHIC CONNECTIONS









# **XClaim Displays**



# **XClaim Displays**