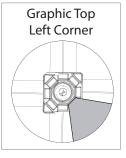

# **GRAPHIC RE-ATTACHMENT:**

To re-attach graphics, twist hub cap off and push silicone-edge into designated hub corner (noted on graphic style page).

- \*Graphics come pre-attached to the frame. To re-attach graphics to frame follow the graphics style specific to the unit purchased.
- \*See graphic templates for graphic sizes.