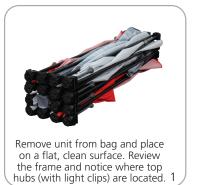

# SETUP:

# **GRAPHIC RE-ATTACHMENT:**

To re-attach graphics, twist hub cap off and push silicone-edge into designated hub corner (noted on graphic style page).

- \*Graphics come pre-attached to the frame. To re-attach graphics to frame follow the graphics style specific to the unit purchased.
- \*See graphic templates for graphic sizes.