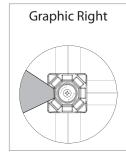

hipping case available as optional upgrade
- Optional lighting solution LUM-200 or LUM-LED-200 available (excluding Pyramid kits)

# SETUP:









# **GRAPHIC RE-ATTACHMENT:**



To re-attach graphics, twist hub cap off and push silicone-edge into designated hub corner (noted on graphic style page).







- \*Graphics come pre-attached to the frame. To re-attach graphics to frame follow the graphics style specific to the unit purchased.
- \*See graphic templates for graphic sizes.

# XClaim 4x3 Kit 05 Display Graphic Style

**IMPORTANT:** Take a moment to review your display to understand front and rear connection points on the graphic styles in this kit. Typical graphic connections are shown to the right.



#### **GRAPHIC CONNECTIONS**









#### DIAMOND GRAPHIC CONNECTIONS









# **XClaim Displays**



# **XClaim Displays**