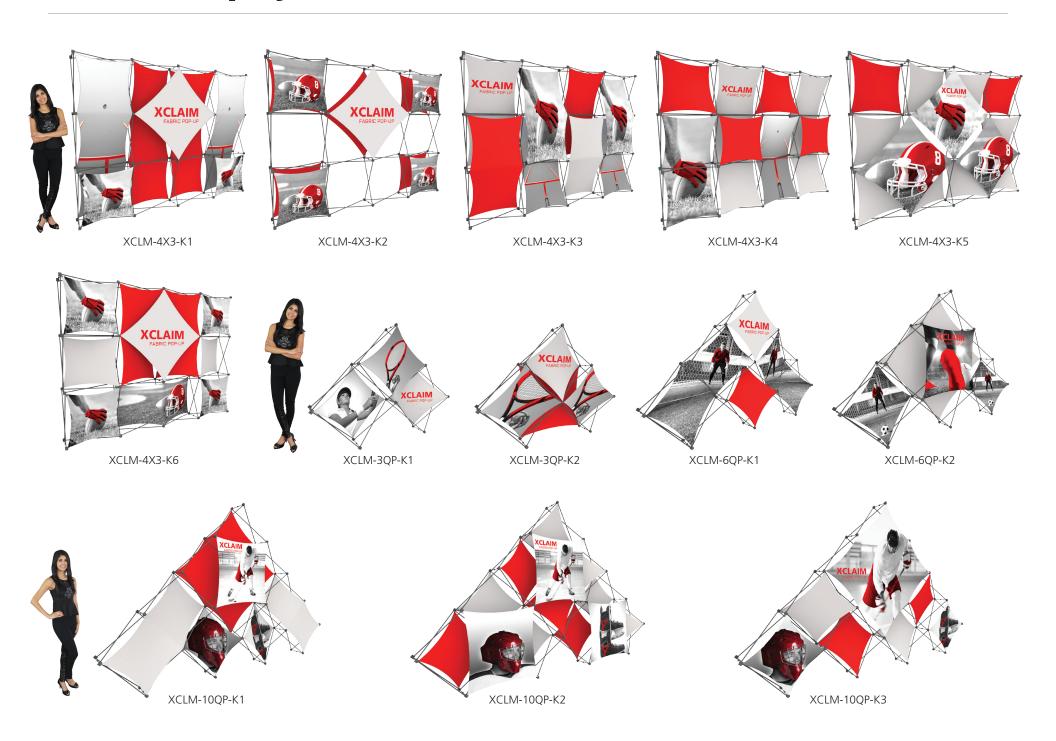

nal lighting solution LUM-200 or LUM-LED-200 available (excluding Pyramid kits)

# SETUP:









# **GRAPHIC RE-ATTACHMENT:**



To re-attach graphics, twist hub cap off and push silicone-edge into designated hub corner (noted on graphic style page).







- \*Graphics come pre-attached to the frame. To re-attach graphics to frame follow the graphics style specific to the unit purchased.
- \*See graphic templates for graphic sizes.

# XClaim 4x3 Kit 05 Display Graphic Style

**IMPORTANT:** Take a moment to review your display to understand front and rear connection points on the graphic styles in this kit. Typical graphic connections are shown to the right.



#### **GRAPHIC CONNECTIONS**









#### DIAMOND GRAPHIC CONNECTIONS









# **XClaim Displays**



# **XClaim Displays**