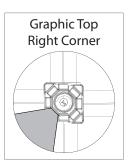

# **GRAPHIC RE-ATTACHMENT:**

To re-attach graphics, twist hub cap off and push silicone-edge into designated hub corner (noted on graphic style page).

- \*Graphics come pre-attached to the frame. To re-attach graphics to frame follow the graphics style specific to the unit purchased.
- \*See graphic templates for graphic sizes.