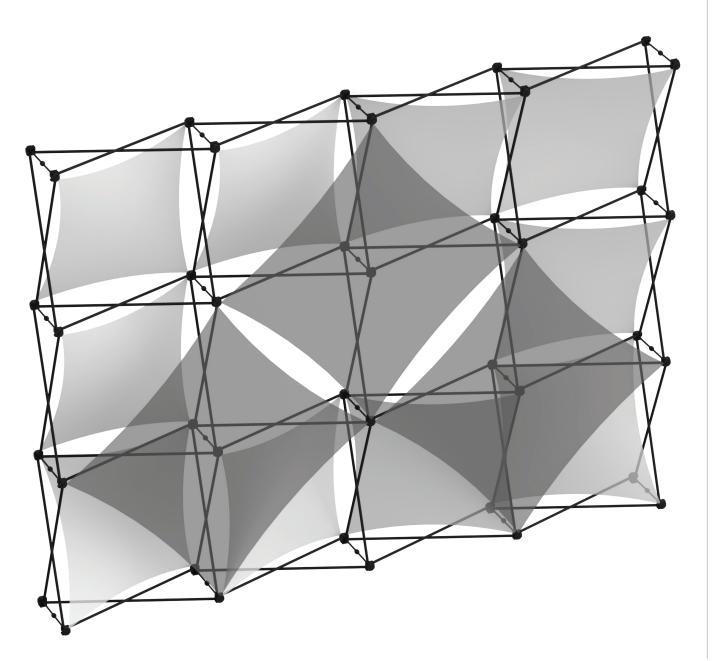

8 lbs / 4.8 kgs 10-Quad: 15.9 lbs / 7.22 kgs

# additional information:

- OCP shipping case available as optional upgrade
- Optional lighting solution LUM-200 or LUM-LED-200 available (excluding Pyramid kits)

# SETUP:









# **GRAPHIC RE-ATTACHMENT:**



To re-attach graphics, twist hub cap off and push silicone-edge into designated hub corner (noted on graphic style page).







- \*Graphics come pre-attached to the frame. To re-attach graphics to frame follow the graphics style specific to the unit purchased.
- \*See graphic templates for graphic sizes.

# XClaim 4x3 Kit 05 Display Graphic Style

**IMPORTANT:** Take a moment to review your display to understand front and rear connection points on the graphic styles in this kit. Typical graphic connections are shown to the right.



#### **GRAPHIC CONNECTIONS**









#### DIAMOND GRAPHIC CONNECTIONS









# **XClaim Displays**



# **XClaim Displays**