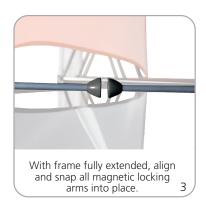

### SETUP:

### **GRAPHIC RE-ATTACHMENT:**

To re-attach graphics, twist hub cap off and push silicone-edge into designated hub corner (noted on graphic style page).

- \*Graphics come pre-attached to the frame. To re-attach graphics to frame follow the graphics style specific to the unit purchased.
- \*See graphic templates for graphic sizes.

### features and benefits:

- **NEW** fabric popup display system
- Collapsible frame uses magnetic locking arms to remain standing
- Pre-attached stretch fabric graphics make set-up fast & easy
- Push-fit graphic connection technology
- 7 frame sizes and a variety of graphic styles to select from
- Optional lighting solution LUM-200 or LUM-LED-200 available (excluding Pyramid kits)
- Lifetime limited hardware warranty against manufacturer defects
- Comes in a drawstring carry bag