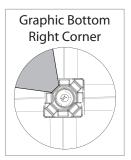

### **GRAPHIC RE-ATTACHMENT:**

To re-attach graphics, twist hub cap off and push silicone-edge into designated hub corner (noted on graphic style page).

- \*Graphics come pre-attached to the frame. To re-attach graphics to frame follow the graphics style specific to the unit purchased.
- \*See graphic templates for graphic sizes.

## XClaim 4x3 Kit 03 Display Graphic Style

**IMPORTANT:** Take a moment to review your display to understand front and rear connection points on the graphic styles in this kit. Typical graphic connections are shown to the right.

### **GRAPHIC CONNECTIONS**