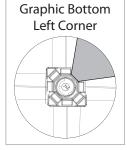

### **GRAPHIC RE-ATTACHMENT:**

To re-attach graphics, twist hub cap off and push silicone-edge into designated hub corner (noted on graphic style page).

- \*Graphics come pre-attached to the frame. To re-attach graphics to frame follow the graphics style specific to the unit purchased.
- \*See graphic templates for graphic sizes.

## XClaim 4x3 Kit 03 Display Graphic Style

**IMPORTANT:** Take a moment to review your display to understand front and rear connection points on the graphic styles in this kit. Typical graphic connections are shown to the right.

### **GRAPHIC CONNECTIONS**