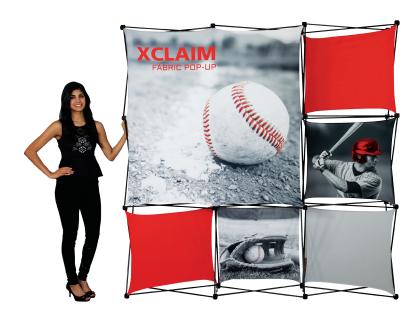

## **XClaim**<sup>™</sup>

Twenty nine  $XClaim^{TM}$  fabric popup display sizes and configurations are available.

XClaim is a versitile stretch fabric popup display system. Add dimesion to your event or tradeshow with unique, exciting graphic styles. XClaim is easy to setup, is lightweight and portable. The collapsible popup frame is fully magnetic (with magnetic linking connectors), making it simple to assemble and disassemble. Stretch fabric graphics come pre-attached to the frame, making assembly easy and fast. Graphics adhere to the hubs using push-fit attachment technology. Kits come with graphics, frame and drawstring carry bag. Kits are available in 29 configurations.

Stretch push-fit fabric graphics come **pre-attached** to collapsible frame

We are continually improving and modifying our product range and reserve the right to vary the specifications without prior notice. All dimensions and weights quoted are approximate and we accept no responsibility for variance. E&OE. See Graphic Templates for graphic bleed specifications.

### features and benefits:

- **NEW** fabric popup display system
- Collapsible frame uses magnetic locking arms to remain standing
- Pre-attached stretch fabric graphics make set-up fast & easy
- Push-fit graphic connection technology
- 7 frame sizes and a variety of graphic styles to select from
- Optional lighting solution LUM-200 or LUM-LED-200 available (excluding Pyramid kits)
- Lifetime limited hardware warranty against manufacturer defects
- Comes in a drawstring carry bag

### Graphics

See graphic templates for graphic sizes.

Please be sure to include a 2" bleed around perimeter. Refer to related graphic template for more information.