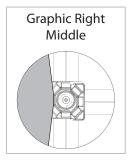

### **GRAPHIC RE-ATTACHMENT:**

To re-attach graphics, twist hub cap off and push silicone-edge into designated hub corner (noted on graphic style page).

- \*Graphics come pre-attached to the frame. To re-attach graphics to frame follow the graphics style specific to the unit purchased.
- \*See graphic templates for graphic sizes.

## XClaim 4x3 Kit 03 Display Graphic Style

**IMPORTANT:** Take a moment to review your display to understand front and rear connection points on the graphic styles in this kit. Typical graphic connections are shown to the right.

### **GRAPHIC CONNECTIONS**