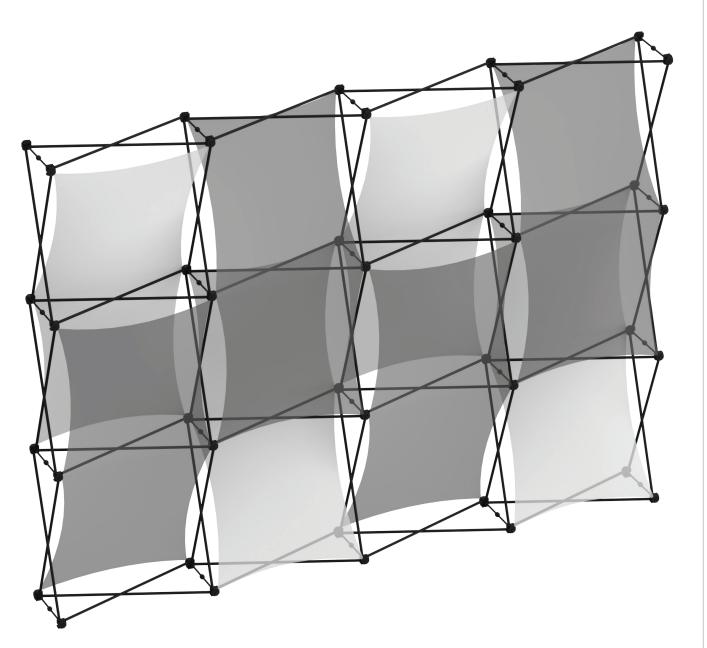

## XClaim 4x3 Kit 03 Display Graphic Style

**IMPORTANT:** Take a moment to review your display to understand front and rear connection points on the graphic styles in this kit. Typical graphic connections are shown to the right.

### **GRAPHIC CONNECTIONS**