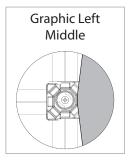

### **GRAPHIC RE-ATTACHMENT:**

To re-attach graphics, twist hub cap off and push silicone-edge into designated hub corner (noted on graphic style page).

- \*Graphics come pre-attached to the frame. To re-attach graphics to frame follow the graphics style specific to the unit purchased.
- \*See graphic templates for graphic sizes.

## XClaim 4x3 Kit 03 Display Graphic Style

**IMPORTANT:** Take a moment to review your display to understand front and rear connection points on the graphic styles in this kit. Typical graphic connections are shown to the right.

### **GRAPHIC CONNECTIONS**