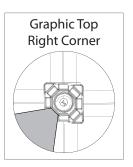

# **GRAPHIC RE-ATTACHMENT:**

To re-attach graphics, twist hub cap off and push silicone-edge into designated hub corner (noted on graphic style page).

- \*Graphics come pre-attached to the frame. To re-attach graphics to frame follow the graphics style specific to the unit purchased.
- \*See graphic templates for graphic sizes.

#### **GRAPHIC CONNECTIONS**