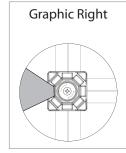

hipping case available as optional upgrade
- Optional lighting solution LUM-200 or LUM-LED-200 available (excluding Pyramid kits)

# SETUP:









# **GRAPHIC RE-ATTACHMENT:**



To re-attach graphics, twist hub cap off and push silicone-edge into designated hub corner (noted on graphic style page).







- \*Graphics come pre-attached to the frame. To re-attach graphics to frame follow the graphics style specific to the unit purchased.
- \*See graphic templates for graphic sizes.

# XClaim 4x3 Kit 02 Display Graphic Style

**IMPORTANT:** Take a moment to review your display to understand front and rear connection points on the graphic styles in this kit. Typical graphic connections are shown to the right.



#### **GRAPHIC CONNECTIONS**









#### DIAMOND GRAPHIC CONNECTIONS









# **XClaim Displays**



# **XClaim Displays**