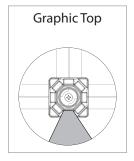

# **GRAPHIC RE-ATTACHMENT:**

To re-attach graphics, twist hub cap off and push silicone-edge into designated hub corner (noted on graphic style page).

- \*Graphics come pre-attached to the frame. To re-attach graphics to frame follow the graphics style specific to the unit purchased.
- \*See graphic templates for graphic sizes.

#### **GRAPHIC CONNECTIONS**