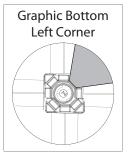

# **GRAPHIC RE-ATTACHMENT:**

To re-attach graphics, twist hub cap off and push silicone-edge into designated hub corner (noted on graphic style page).

- \*Graphics come pre-attached to the frame. To re-attach graphics to frame follow the graphics style specific to the unit purchased.
- \*See graphic templates for graphic sizes.

#### **GRAPHIC CONNECTIONS**