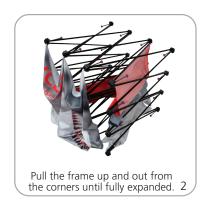

5" | x 10.24" w x 9.84" h 870mm(l) x 260mm(w) x 250mm(h)

**4x3:** 34.25"l x 12.2"w x 12.2"h 870mm(l) x 310mm(w) x 310mm(h)

**3-Quad:** 34.25"l x 10.24"w x 7.78"h 870mm(l) x 260mm(l) x 200mm(h)

**6-Quad:** 34.25"l x 10.24"w x 9.84"h 870mm(l) x 260mm(w) x 250mm(h)

**10-Quad:** 34.25"l x 12.2"w x 12.2"h 870mm(l) x 310mm(w) x 310mm(h)

# Approximate shipping weight (includes hardware and carry bag only):

Tabletop/2x2: 7.5 lbs / 3.4 kgs 1x3: 6.7 lbs / 3.02 kgs

2x3: 9.7 lbs / 4.4 kgs 3x3: 13.12 lbs / 5.95 kgs 4x3: 17.15 lbs / 7.78 kgs 3-Quad: 6.6 lbs / 3 kgs 6-Quad: 10.58 lbs / 4.8 kgs 10-Quad: 15.9 lbs / 7.22 kgs

# additional information:

- OCP shipping case available as optional upgrade
- Optional lighting solution LUM-200 or LUM-LED-200 available (excluding Pyramid kits)

# SETUP:









# **GRAPHIC RE-ATTACHMENT:**



To re-attach graphics, twist hub cap off and push silicone-edge into designated hub corner (noted on graphic style page).







- \*Graphics come pre-attached to the frame. To re-attach graphics to frame follow the graphics style specific to the unit purchased.
- \*See graphic templates for graphic sizes.

# XClaim 4x3 Kit 02 Display Graphic Style

**IMPORTANT:** Take a moment to review your display to understand front and rear connection points on the graphic styles in this kit. Typical graphic connections are shown to the right.



#### **GRAPHIC CONNECTIONS**









#### DIAMOND GRAPHIC CONNECTIONS









# **XClaim Displays**



# **XClaim Displays**