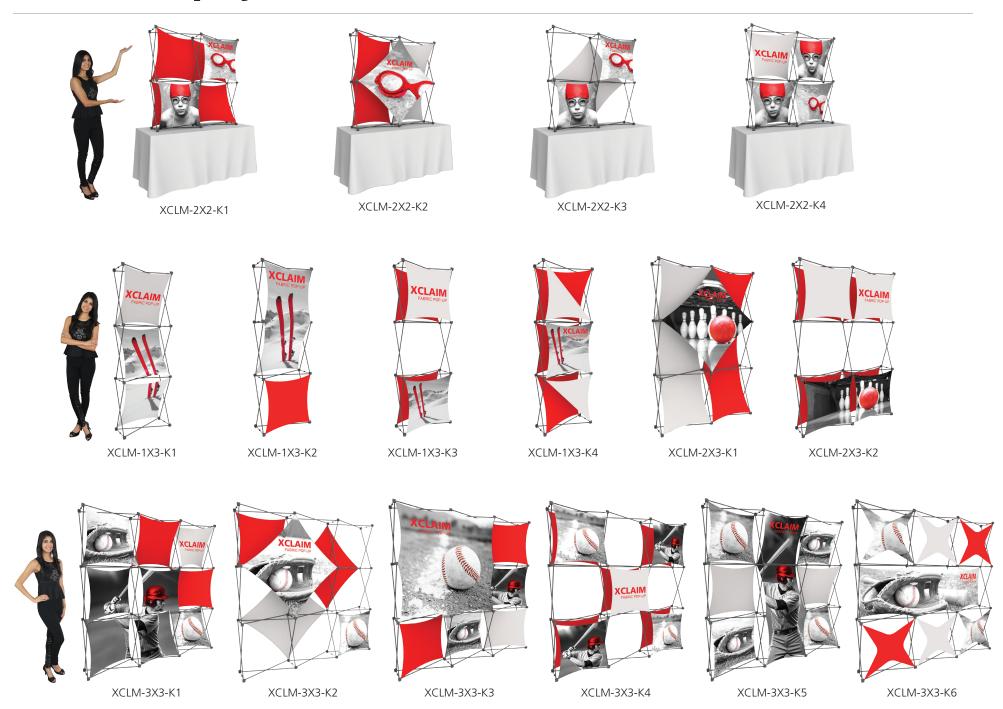

optional upgrade
- Optional lighting solution LUM-200 or LUM-LED-200 available (excluding Pyramid kits)

# SETUP:









# **GRAPHIC RE-ATTACHMENT:**



To re-attach graphics, twist hub cap off and push silicone-edge into designated hub corner (noted on graphic style page).







- \*Graphics come pre-attached to the frame. To re-attach graphics to frame follow the graphics style specific to the unit purchased.
- \*See graphic templates for graphic sizes.

# XClaim 4x3 Kit 02 Display Graphic Style

**IMPORTANT:** Take a moment to review your display to understand front and rear connection points on the graphic styles in this kit. Typical graphic connections are shown to the right.



#### **GRAPHIC CONNECTIONS**









#### DIAMOND GRAPHIC CONNECTIONS









# **XClaim Displays**



# **XClaim Displays**