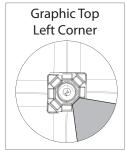

# **GRAPHIC RE-ATTACHMENT:**

To re-attach graphics, twist hub cap off and push silicone-edge into designated hub corner (noted on graphic style page).

- \*Graphics come pre-attached to the frame. To re-attach graphics to frame follow the graphics style specific to the unit purchased.
- \*See graphic templates for graphic sizes.

#### **GRAPHIC CONNECTIONS**