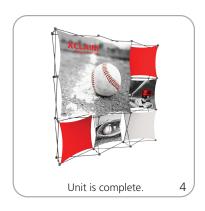

# XClaim 4x3 Kit 02 Display Graphic Style

**IMPORTANT:** Take a moment to review your display to understand front and rear connection points on the graphic styles in this kit. Typical graphic connections are shown to the right.