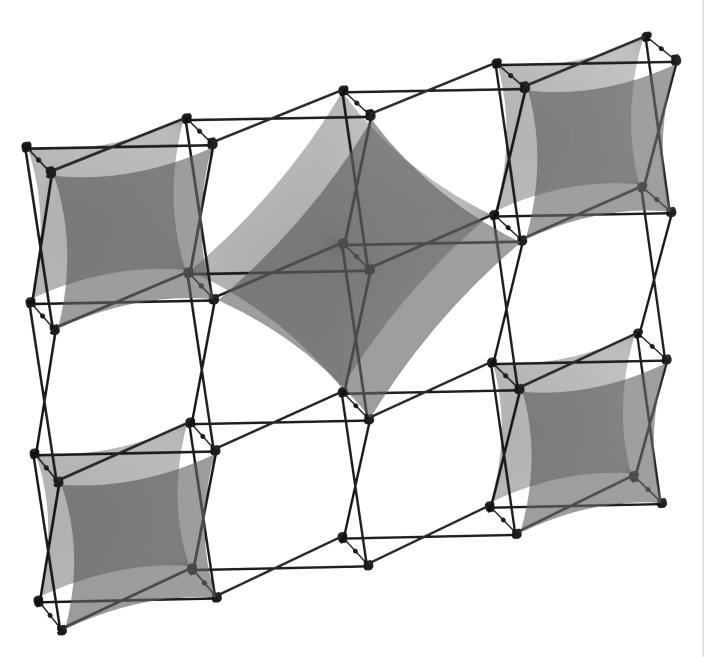

# XClaim 4x3 Kit 02 Display Graphic Style

**IMPORTANT:** Take a moment to review your display to understand front and rear connection points on the graphic styles in this kit. Typical graphic connections are shown to the right.

#### **GRAPHIC CONNECTIONS**

#### DIAMOND GRAPHIC CONNECTIONS