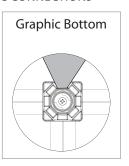

# **GRAPHIC RE-ATTACHMENT:**

To re-attach graphics, twist hub cap off and push silicone-edge into designated hub corner (noted on graphic style page).

- \*Graphics come pre-attached to the frame. To re-attach graphics to frame follow the graphics style specific to the unit purchased.
- \*See graphic templates for graphic sizes.

#### **GRAPHIC CONNECTIONS**