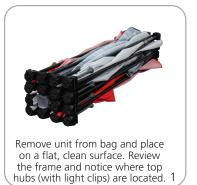

.25" | x 10.24" w x 9.84" h 870mm(l) x 260mm(w) x 250mm(h)

**4x3:** 34.25"l x 12.2"w x 12.2"h 870mm(l) x 310mm(w) x 310mm(h)

**3-Quad:** 34.25"l x 10.24"w x 7.78"h 870mm(l) x 260mm(l) x 200mm(h)

**6-Quad:** 34.25"l x 10.24"w x 9.84"h 870mm(l) x 260mm(w) x 250mm(h)

**10-Quad:** 34.25"l x 12.2"w x 12.2"h 870mm(l) x 310mm(w) x 310mm(h)

# Approximate shipping weight (includes hardware and carry bag only):

Tabletop/2x2: 7.5 lbs / 3.4 kgs 1x3: 6.7 lbs / 3.02 kgs

2x3: 9.7 lbs / 4.4 kgs 3x3: 13.12 lbs / 5.95 kgs 4x3: 17.15 lbs / 7.78 kgs 3-Quad: 6.6 lbs / 3 kgs 6-Quad: 10.58 lbs / 4.8 kgs 10-Quad: 15.9 lbs / 7.22 kgs

# additional information:

- OCP shipping case available as optional upgrade
- Optional lighting solution LUM-200 or LUM-LED-200 available (excluding Pyramid kits)

# SETUP:









# **GRAPHIC RE-ATTACHMENT:**



To re-attach graphics, twist hub cap off and push silicone-edge into designated hub corner (noted on graphic style page).







- \*Graphics come pre-attached to the frame. To re-attach graphics to frame follow the graphics style specific to the unit purchased.
- \*See graphic templates for graphic sizes.

# XClaim 4x3 Kit 02 Display Graphic Style

**IMPORTANT:** Take a moment to review your display to understand front and rear connection points on the graphic styles in this kit. Typical graphic connections are shown to the right.



#### **GRAPHIC CONNECTIONS**









#### DIAMOND GRAPHIC CONNECTIONS









# **XClaim Displays**



# **XClaim Displays**