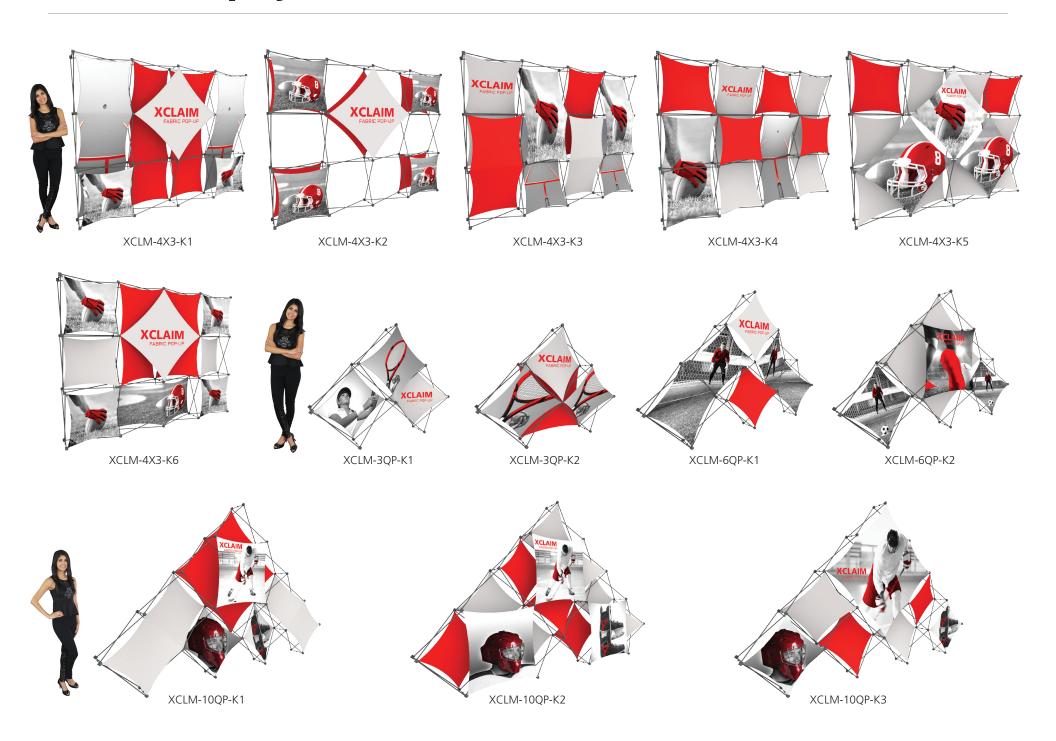

nal lighting solution LUM-200 or LUM-LED-200 available (excluding Pyramid kits)

# SETUP:









# **GRAPHIC RE-ATTACHMENT:**



To re-attach graphics, twist hub cap off and push silicone-edge into designated hub corner (noted on graphic style page).







- \*Graphics come pre-attached to the frame. To re-attach graphics to frame follow the graphics style specific to the unit purchased.
- \*See graphic templates for graphic sizes.

# XClaim 4x3 Kit 02 Display Graphic Style

**IMPORTANT:** Take a moment to review your display to understand front and rear connection points on the graphic styles in this kit. Typical graphic connections are shown to the right.



#### **GRAPHIC CONNECTIONS**









#### DIAMOND GRAPHIC CONNECTIONS









# **XClaim Displays**



# **XClaim Displays**