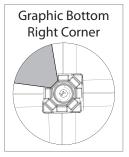

# **GRAPHIC RE-ATTACHMENT:**

To re-attach graphics, twist hub cap off and push silicone-edge into designated hub corner (noted on graphic style page).

- \*Graphics come pre-attached to the frame. To re-attach graphics to frame follow the graphics style specific to the unit purchased.
- \*See graphic templates for graphic sizes.

#### **GRAPHIC CONNECTIONS**