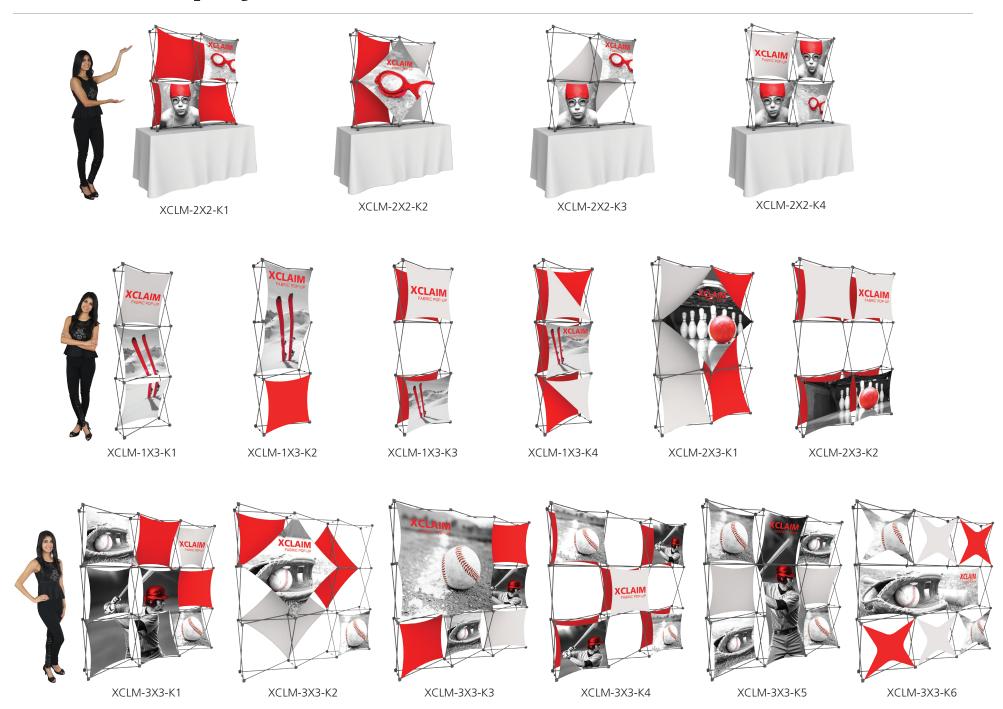

upgrade
- Optional lighting solution LUM-200 or LUM-LED-200 available (excluding Pyramid kits)

# SETUP:









# **GRAPHIC RE-ATTACHMENT:**



To re-attach graphics, twist hub cap off and push silicone-edge into designated hub corner (noted on graphic style page).







- \*Graphics come pre-attached to the frame. To re-attach graphics to frame follow the graphics style specific to the unit purchased.
- \*See graphic templates for graphic sizes.

# XClaim 3 Quad Pyramid Kit 02 Display Graphic Style

**IMPORTANT:** Take a moment to review your display to understand front and rear connection points on the graphic styles in this kit. Typical graphic connections are shown to the right.



### **GRAPHIC CONNECTIONS**









# **SQUARE GRAPHIC CONNECTIONS**









# **XClaim Displays**



# **XClaim Displays**