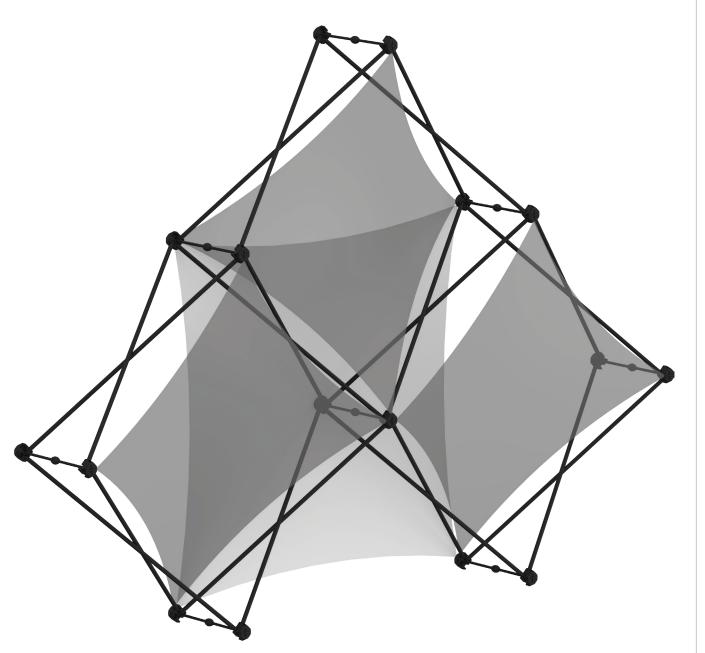

# XClaim 3 Quad Pyramid Kit 02 Display Graphic Style

**IMPORTANT:** Take a moment to review your display to understand front and rear connection points on the graphic styles in this kit. Typical graphic connections are shown to the right.

### **GRAPHIC CONNECTIONS**