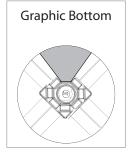

gs

# additional information:

- OCP shipping case available as optional upgrade
- Optional lighting solution LUM-200 or LUM-LED-200 available (excluding Pyramid kits)

# SETUP:









# **GRAPHIC RE-ATTACHMENT:**



To re-attach graphics, twist hub cap off and push silicone-edge into designated hub corner (noted on graphic style page).







- \*Graphics come pre-attached to the frame. To re-attach graphics to frame follow the graphics style specific to the unit purchased.
- \*See graphic templates for graphic sizes.

# XClaim 3 Quad Pyramid Kit 02 Display Graphic Style

**IMPORTANT:** Take a moment to review your display to understand front and rear connection points on the graphic styles in this kit. Typical graphic connections are shown to the right.



### **GRAPHIC CONNECTIONS**









# **SQUARE GRAPHIC CONNECTIONS**









# **XClaim Displays**



# **XClaim Displays**