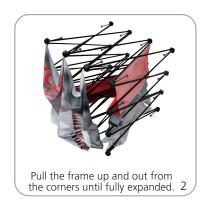

5" | x 10.24" w x 9.84" h 870mm(l) x 260mm(w) x 250mm(h)

**4x3:** 34.25"l x 12.2"w x 12.2"h 870mm(l) x 310mm(w) x 310mm(h)

**3-Quad:** 34.25"l x 10.24"w x 7.78"h 870mm(l) x 260mm(l) x 200mm(h)

**6-Quad:** 34.25"l x 10.24"w x 9.84"h 870mm(l) x 260mm(w) x 250mm(h)

**10-Quad:** 34.25"l x 12.2"w x 12.2"h 870mm(l) x 310mm(w) x 310mm(h)

# Approximate shipping weight (includes hardware and carry bag only):

Tabletop/2x2: 7.5 lbs / 3.4 kgs 1x3: 6.7 lbs / 3.02 kgs

2x3: 9.7 lbs / 4.4 kgs 3x3: 13.12 lbs / 5.95 kgs 4x3: 17.15 lbs / 7.78 kgs 3-Quad: 6.6 lbs / 3 kgs 6-Quad: 10.58 lbs / 4.8 kgs 10-Quad: 15.9 lbs / 7.22 kgs

# additional information:

- OCP shipping case available as optional upgrade
- Optional lighting solution LUM-200 or LUM-LED-200 available (excluding Pyramid kits)

# SETUP:









# **GRAPHIC RE-ATTACHMENT:**



To re-attach graphics, twist hub cap off and push silicone-edge into designated hub corner (noted on graphic style page).







- \*Graphics come pre-attached to the frame. To re-attach graphics to frame follow the graphics style specific to the unit purchased.
- \*See graphic templates for graphic sizes.

# XClaim 3 Quad Pyramid Kit 02 Display Graphic Style

**IMPORTANT:** Take a moment to review your display to understand front and rear connection points on the graphic styles in this kit. Typical graphic connections are shown to the right.



### **GRAPHIC CONNECTIONS**









# **SQUARE GRAPHIC CONNECTIONS**









# **XClaim Displays**



# **XClaim Displays**