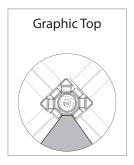

# additional information:

- OCP shipping case available as optional upgrade
- Optional lighting solution LUM-200 or LUM-LED-200 available (excluding Pyramid kits)

# SETUP:









# **GRAPHIC RE-ATTACHMENT:**



To re-attach graphics, twist hub cap off and push silicone-edge into designated hub corner (noted on graphic style page).







- \*Graphics come pre-attached to the frame. To re-attach graphics to frame follow the graphics style specific to the unit purchased.
- \*See graphic templates for graphic sizes.

# XClaim 3 Quad Pyramid Kit 02 Display Graphic Style

**IMPORTANT:** Take a moment to review your display to understand front and rear connection points on the graphic styles in this kit. Typical graphic connections are shown to the right.



### **GRAPHIC CONNECTIONS**









# **SQUARE GRAPHIC CONNECTIONS**









# **XClaim Displays**



# **XClaim Displays**