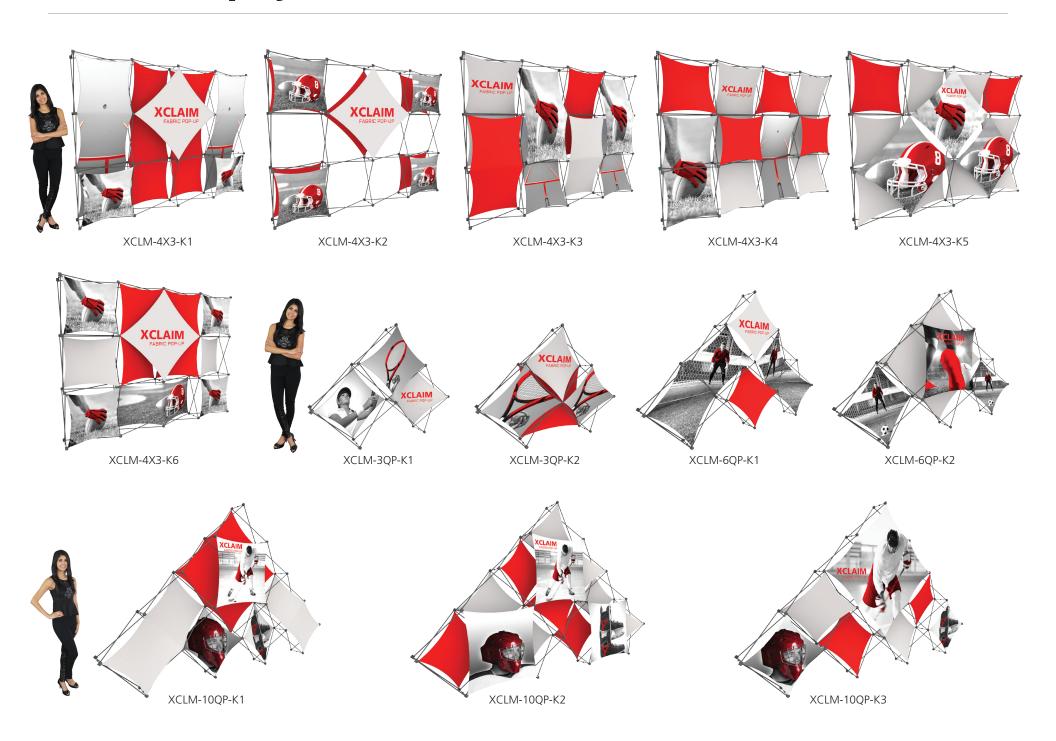

ng solution LUM-200 or LUM-LED-200 available (excluding Pyramid kits)

# SETUP:









# **GRAPHIC RE-ATTACHMENT:**



To re-attach graphics, twist hub cap off and push silicone-edge into designated hub corner (noted on graphic style page).







- \*Graphics come pre-attached to the frame. To re-attach graphics to frame follow the graphics style specific to the unit purchased.
- \*See graphic templates for graphic sizes.

# XClaim 3 Quad Pyramid Kit 02 Display Graphic Style

**IMPORTANT:** Take a moment to review your display to understand front and rear connection points on the graphic styles in this kit. Typical graphic connections are shown to the right.



### **GRAPHIC CONNECTIONS**









# **SQUARE GRAPHIC CONNECTIONS**









# **XClaim Displays**



# **XClaim Displays**