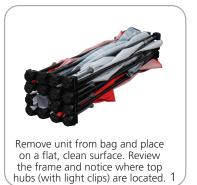

.25" | x 10.24" w x 9.84" h 870mm(l) x 260mm(w) x 250mm(h)

**4x3:** 34.25"l x 12.2"w x 12.2"h 870mm(l) x 310mm(w) x 310mm(h)

**3-Quad:** 34.25"l x 10.24"w x 7.78"h 870mm(l) x 260mm(l) x 200mm(h)

**6-Quad:** 34.25"l x 10.24"w x 9.84"h 870mm(l) x 260mm(w) x 250mm(h)

**10-Quad:** 34.25"l x 12.2"w x 12.2"h 870mm(l) x 310mm(w) x 310mm(h)

# Approximate shipping weight (includes hardware and carry bag only):

Tabletop/2x2: 7.5 lbs / 3.4 kgs 1x3: 6.7 lbs / 3.02 kgs

2x3: 9.7 lbs / 4.4 kgs 3x3: 13.12 lbs / 5.95 kgs 4x3: 17.15 lbs / 7.78 kgs 3-Quad: 6.6 lbs / 3 kgs 6-Quad: 10.58 lbs / 4.8 kgs 10-Quad: 15.9 lbs / 7.22 kgs

# additional information:

- OCP shipping case available as optional upgrade
- Optional lighting solution LUM-200 or LUM-LED-200 available (excluding Pyramid kits)

# SETUP:









# **GRAPHIC RE-ATTACHMENT:**



To re-attach graphics, twist hub cap off and push silicone-edge into designated hub corner (noted on graphic style page).







- \*Graphics come pre-attached to the frame. To re-attach graphics to frame follow the graphics style specific to the unit purchased.
- \*See graphic templates for graphic sizes.

# XClaim 3 Quad Pyramid Kit 02 Display Graphic Style

**IMPORTANT:** Take a moment to review your display to understand front and rear connection points on the graphic styles in this kit. Typical graphic connections are shown to the right.



### **GRAPHIC CONNECTIONS**









# **SQUARE GRAPHIC CONNECTIONS**









# **XClaim Displays**



# **XClaim Displays**