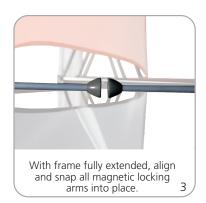

| x 10.24" w x 9.84" h 870mm(l) x 260mm(w) x 250mm(h)

**4x3:** 34.25"l x 12.2"w x 12.2"h 870mm(l) x 310mm(w) x 310mm(h)

**3-Quad:** 34.25"l x 10.24"w x 7.78"h 870mm(l) x 260mm(l) x 200mm(h)

**6-Quad:** 34.25"l x 10.24"w x 9.84"h 870mm(l) x 260mm(w) x 250mm(h)

**10-Quad:** 34.25"l x 12.2"w x 12.2"h 870mm(l) x 310mm(w) x 310mm(h)

# Approximate shipping weight (includes hardware and carry bag only):

Tabletop/2x2: 7.5 lbs / 3.4 kgs 1x3: 6.7 lbs / 3.02 kgs

2x3: 9.7 lbs / 4.4 kgs 3x3: 13.12 lbs / 5.95 kgs 4x3: 17.15 lbs / 7.78 kgs 3-Quad: 6.6 lbs / 3 kgs 6-Quad: 10.58 lbs / 4.8 kgs 10-Quad: 15.9 lbs / 7.22 kgs

# additional information:

- OCP shipping case available as optional upgrade
- Optional lighting solution LUM-200 or LUM-LED-200 available (excluding Pyramid kits)

# SETUP:









# **GRAPHIC RE-ATTACHMENT:**



To re-attach graphics, twist hub cap off and push silicone-edge into designated hub corner (noted on graphic style page).







- \*Graphics come pre-attached to the frame. To re-attach graphics to frame follow the graphics style specific to the unit purchased.
- \*See graphic templates for graphic sizes.

# XClaim 3 Quad Pyramid Kit 02 Display Graphic Style

**IMPORTANT:** Take a moment to review your display to understand front and rear connection points on the graphic styles in this kit. Typical graphic connections are shown to the right.



### **GRAPHIC CONNECTIONS**









# **SQUARE GRAPHIC CONNECTIONS**









# **XClaim Displays**



# **XClaim Displays**