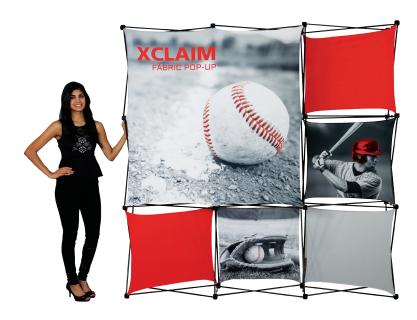

# **XClaim**<sup>™</sup>

Twenty nine  $XClaim^{TM}$  fabric popup display sizes and configurations are available.

XClaim is a versitile stretch fabric popup display system. Add dimesion to your event or tradeshow with unique, exciting graphic styles. XClaim is easy to setup, is lightweight and portable. The collapsible popup frame is fully magnetic (with magnetic linking connectors), making it simple to assemble and disassemble. Stretch fabric graphics come pre-attached to the frame, making assembly easy and fast. Graphics adhere to the hubs using push-fit attachment technology. Kits come with graphics, frame and drawstring carry bag. Kits are available in 29 configurations.

Stretch push-fit fabric graphics come **pre-attached** to collapsible frame

We are continually improving and modifying our product range and reserve the right to vary the specifications without prior notice. All dimensions and weights quoted are approximate and we accept no responsibility for variance. E&OE. See Graphic Templates for graphic bleed specifications.

# features and benefits:

- **NEW** fabric popup display system
- Collapsible frame uses magnetic locking arms to remain standing
- Pre-attached stretch fabric graphics make set-up fast & easy
- Push-fit graphic connection technology
- 7 frame sizes and a variety of graphic styles to select from
- Optional lighting solution LUM-200 or LUM-LED-200 available (excluding Pyramid kits)
- Lifetime limited hardware warranty against manufacturer defects
- Comes in a drawstring carry bag