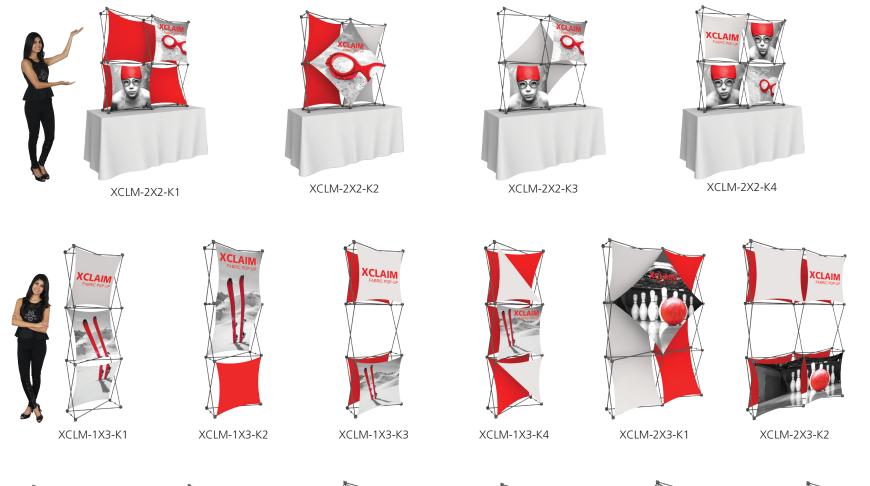

ilable (excluding Pyramid kits)

#### SETUP:



on a flat, clean surface. Review the frame and notice where top hubs (with light clips) are located. 1







#### **GRAPHIC RE-ATTACHMENT:**



To re-attach graphics, twist hub cap off and push silicone-edge into designated hub corner (noted on graphic style page). 5





\*Graphics come pre-attached to the frame. To re-attach graphics to frame follow the graphics style specific to the unit purchased.

\*See graphic templates for graphic sizes.

# XClaim 3 Quad Pyramid Kit 01 Display Graphic Style

**IMPORTANT:** Take a moment to review your display to understand front and rear connection points on the graphic styles in this kit. Typical graphic connections are shown to the right.

#### GRAPHIC CONNECTIONS











## **XClaim Displays**





## **XClaim Displays**