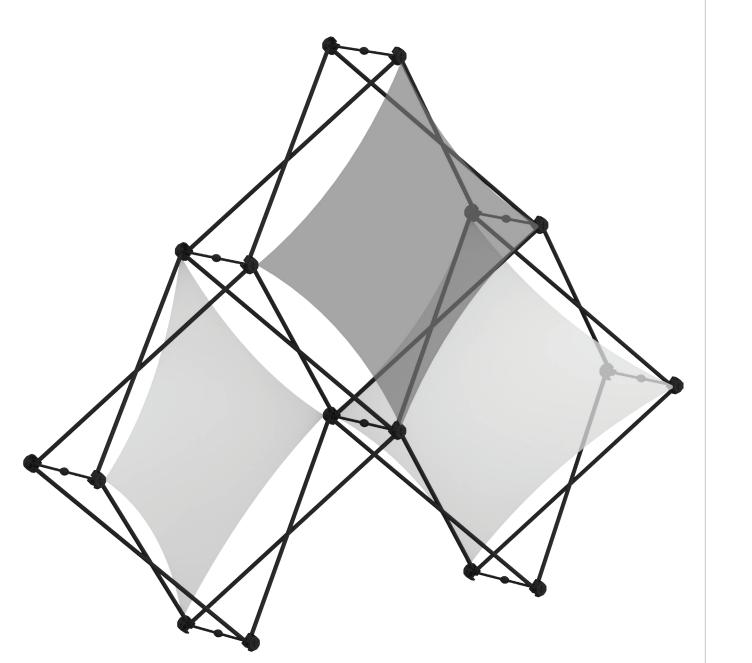

# XClaim 3 Quad Pyramid Kit 01 Display Graphic Style

**IMPORTANT:** Take a moment to review your display to understand front and rear connection points on the graphic styles in this kit. Typical graphic connections are shown to the right.

#### GRAPHIC CONNECTIONS