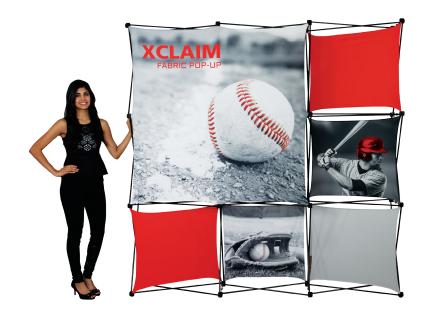

# XClaim™

Twenty nine XClaim  ${}^{\rm T\!M}$  fabric popup display sizes and configurations are available.

XClaim is a versitile stretch fabric popup display system. Add dimesion to your event or tradeshow with unique, exciting graphic styles. XClaim is easy to setup, is lightweight and portable. The collapsible popup frame is fully magnetic (with magnetic linking connectors), making it simple to assemble and disassemble. Stretch fabric graphics come pre-attached to the frame, making assembly easy and fast. Graphics adhere to the hubs using push-fit attachment technology. Kits come with graphics, frame and drawstring carry bag. Kits are available in 29 configurations.

#### features and benefits:

- NEW fabric popup display system
- Collapsible frame uses magnetic locking arms to remain standing
- Pre-attached stretch fabric graphics make set-up fast & easy
- Push-fit graphic connection technology

## **XClaim Displays**