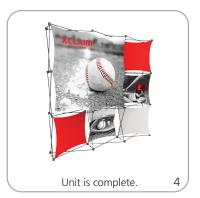

# XClaim™

Twenty nine XClaim  ${}^{\rm T\!M}$  fabric popup display sizes and configurations are available.

XClaim is a versitile stretch fabric popup display system. Add dimesion to your event or tradeshow with unique, exciting graphic styles. XClaim is easy to setup, is lightweight and portable. The collapsible popup frame is fully magnetic (with magnetic linking connectors), making it simple to assemble and disassemble. Stretch fabric graphics come pre-attached to the frame, making assembly easy and fast. Graphics adhere to the hubs using push-fit attachment technology. Kits come with graphics, frame and drawstring carry bag. Kits are available in 29 configurations.