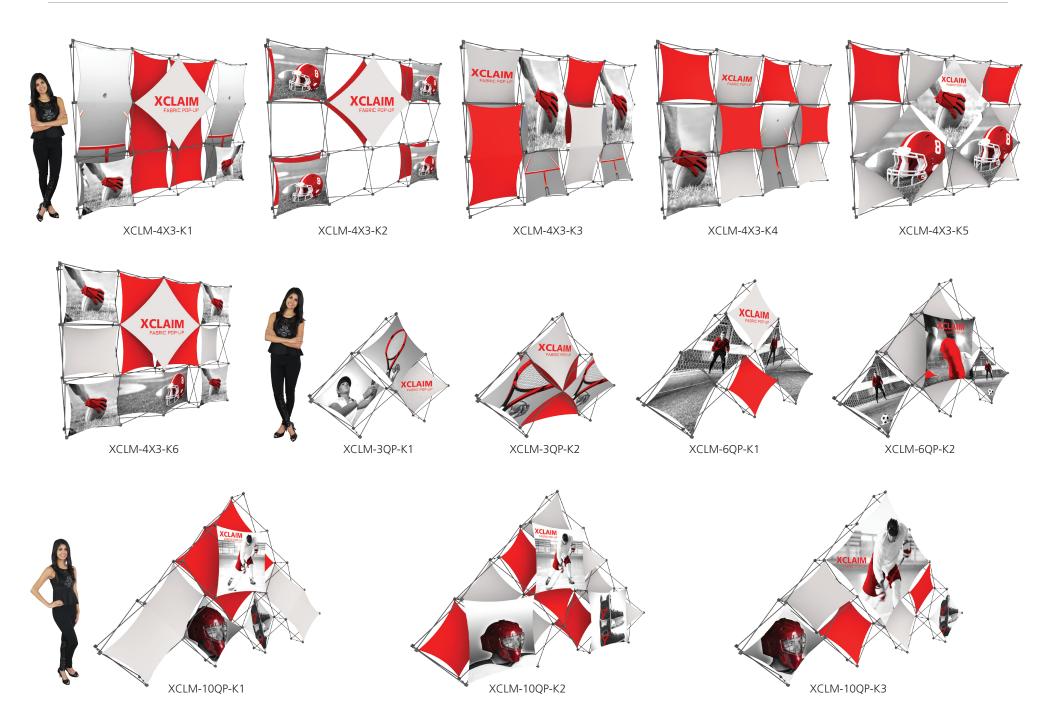

# XClaim™

Twenty nine XClaim  ${}^{\rm T\!M}$  fabric popup display sizes and configurations are available.

XClaim is a versitile stretch fabric popup display system. Add dimesion to your event or tradeshow with unique, exciting graphic styles. XClaim is easy to setup, is lightweight and portable. The collapsible popup frame is fully magnetic (with magnetic linking connectors), making it simple to assemble and disassemble. Stretch fabric graphics come pre-attached to the frame, making assembly easy and fast. Graphics adhere to the hubs using push-fit attachment technology. Kits come with graphics, frame and drawstring carry bag. Kits are available in 29 configurations.

#### features and benefits:

- NEW fabric popup display system
- Collapsible frame uses magnetic locking arms to remain standing
- Pre-attached stretch fabric graphics make set-up fast & easy
- Push-fit graphic connection technology

**3x3:** 87.92" w x 88.23" h x 12.8" d 2233.06mm(w) x 2241.0mm(h) x 325mm(d)

**4x3**: 116.72" w x 88.23" h x 12.8" d 2964.75mm(w) x 2241.06mm(h) x 325mm(d)

**3-Quad:** 83.51" w x 63.14" h x 12.8" d 2121.17mm(w) x 1603.78mm(h) x 325mm(d)

**6-Quad:** 124.25" w x 83.51" h x 12.8" d 3155.93mm(w) x 2121.17mm(h) x 325mm(d)

**10-Quad:** 164.99" w x 103.88" h x 12.8" d 4190.69mm(w) x 2638.55mm(h) x 325mm(d)