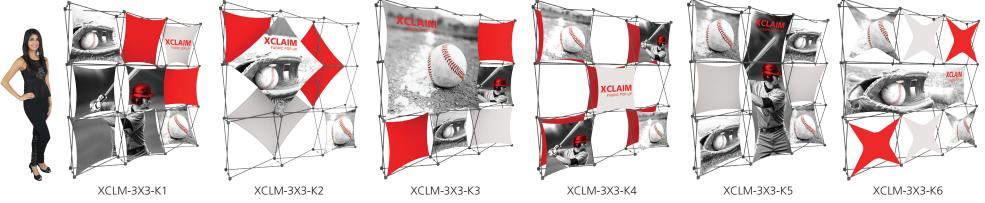

able (excluding Pyramid kits)

#### SETUP:



on a flat, clean surface. Review the frame and notice where top hubs (with light clips) are located. 1







#### **GRAPHIC RE-ATTACHMENT:**



To re-attach graphics, twist hub cap off and push silicone-edge into designated hub corner (noted on graphic style page). 5





\*Graphics come pre-attached to the frame. To re-attach graphics to frame follow the graphics style specific to the unit purchased.

\*See graphic templates for graphic sizes.

# XClaim 3 Quad Pyramid Kit 01 Display Graphic Style

**IMPORTANT:** Take a moment to review your display to understand front and rear connection points on the graphic styles in this kit. Typical graphic connections are shown to the right.

#### GRAPHIC CONNECTIONS











## **XClaim Displays**





## **XClaim Displays**