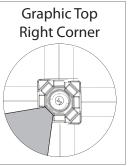

kgs

### additional information:

- OCP shipping case available as optional upgrade
- Optional lighting solution LUM-200 or LUM-LED-200 available (excluding Pyramid kits)

### SETUP:









### **GRAPHIC RE-ATTACHMENT:**



To re-attach graphics, twist hub cap off and push silicone-edge into designated hub corner (noted on graphic style page).







- \*Graphics come pre-attached to the frame. To re-attach graphics to frame follow the graphics style specific to the unit purchased.
- \*See graphic templates for graphic sizes.

## XClaim 2x3 Kit 02 Display Graphic Style

**IMPORTANT:** Take a moment to review your display to understand front and rear connection points on the graphic styles in this kit. Typical graphic connections are shown to the right.



### **GRAPHIC CONNECTIONS**









# **XClaim Displays**



# **XClaim Displays**