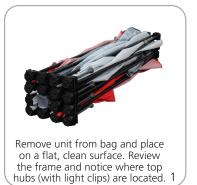

| x 10.24" w x 9.84" h 870mm(l) x 260mm(w) x 250mm(h)

**4x3:** 34.25"l x 12.2"w x 12.2"h 870mm(l) x 310mm(w) x 310mm(h)

**3-Quad:** 34.25"l x 10.24"w x 7.78"h 870mm(l) x 260mm(l) x 200mm(h)

**6-Quad:** 34.25"l x 10.24"w x 9.84"h 870mm(l) x 260mm(w) x 250mm(h)

**10-Quad:** 34.25"l x 12.2"w x 12.2"h 870mm(l) x 310mm(w) x 310mm(h)

## Approximate shipping weight (includes hardware and carry bag only):

Tabletop/2x2: 7.5 lbs / 3.4 kgs 1x3: 6.7 lbs / 3.02 kgs

2x3: 9.7 lbs / 4.4 kgs 3x3: 13.12 lbs / 5.95 kgs 4x3: 17.15 lbs / 7.78 kgs 3-Quad: 6.6 lbs / 3 kgs 6-Quad: 10.58 lbs / 4.8 kgs 10-Quad: 15.9 lbs / 7.22 kgs

### additional information:

- OCP shipping case available as optional upgrade
- Optional lighting solution LUM-200 or LUM-LED-200 available (excluding Pyramid kits)

### SETUP:









### **GRAPHIC RE-ATTACHMENT:**



To re-attach graphics, twist hub cap off and push silicone-edge into designated hub corner (noted on graphic style page).







- \*Graphics come pre-attached to the frame. To re-attach graphics to frame follow the graphics style specific to the unit purchased.
- \*See graphic templates for graphic sizes.

## XClaim 2x3 Kit 02 Display Graphic Style

**IMPORTANT:** Take a moment to review your display to understand front and rear connection points on the graphic styles in this kit. Typical graphic connections are shown to the right.



### **GRAPHIC CONNECTIONS**









# **XClaim Displays**



# **XClaim Displays**