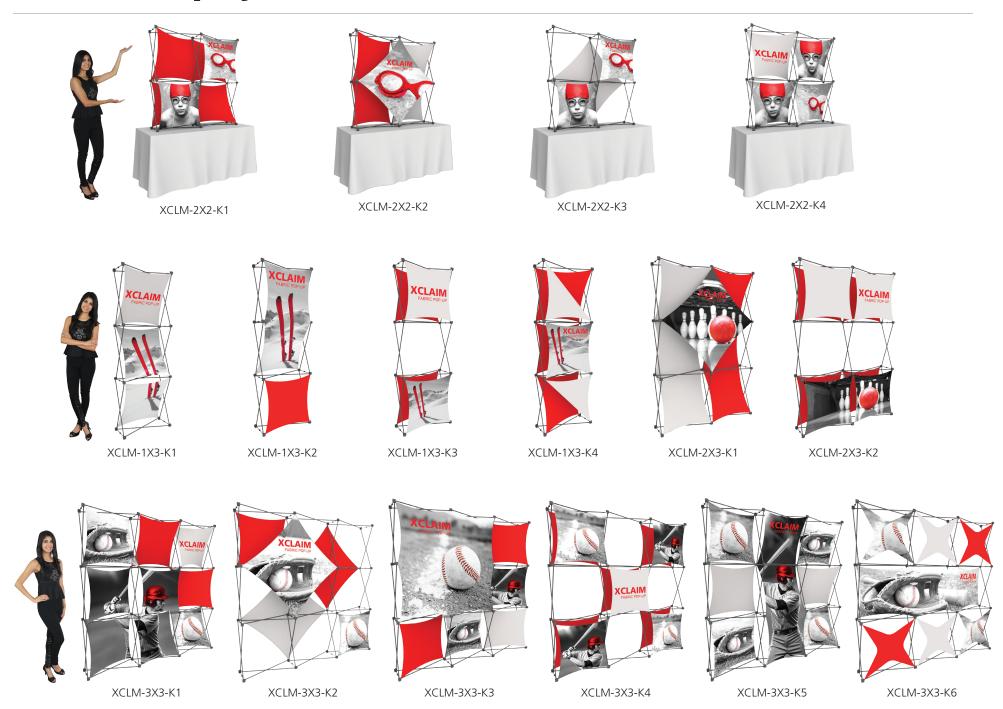

## **XClaim**<sup>™</sup>

Twenty nine  $XClaim^{TM}$  fabric popup display sizes and configurations are available.

XClaim is a versitile stretch fabric popup display system. Add dimesion to your event or tradeshow with unique, exciting graphic styles. XClaim is easy to setup, is lightweight and portable. The collapsible popup frame is fully magnetic (with magnetic linking connectors), making it simple to assemble and disassemble. Stretch fabric graphics come pre-attached to the frame, making assembly easy and fast. Graphics adhere to the hubs using push-fit attachment technology. Kits come with graphics, frame and drawstring carry bag. Kits are available in 29 configurations.

# **XClaim Displays**