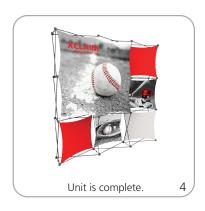

## XClaim 2x3 Kit 02 Display Graphic Style

**IMPORTANT:** Take a moment to review your display to understand front and rear connection points on the graphic styles in this kit. Typical graphic connections are shown to the right.