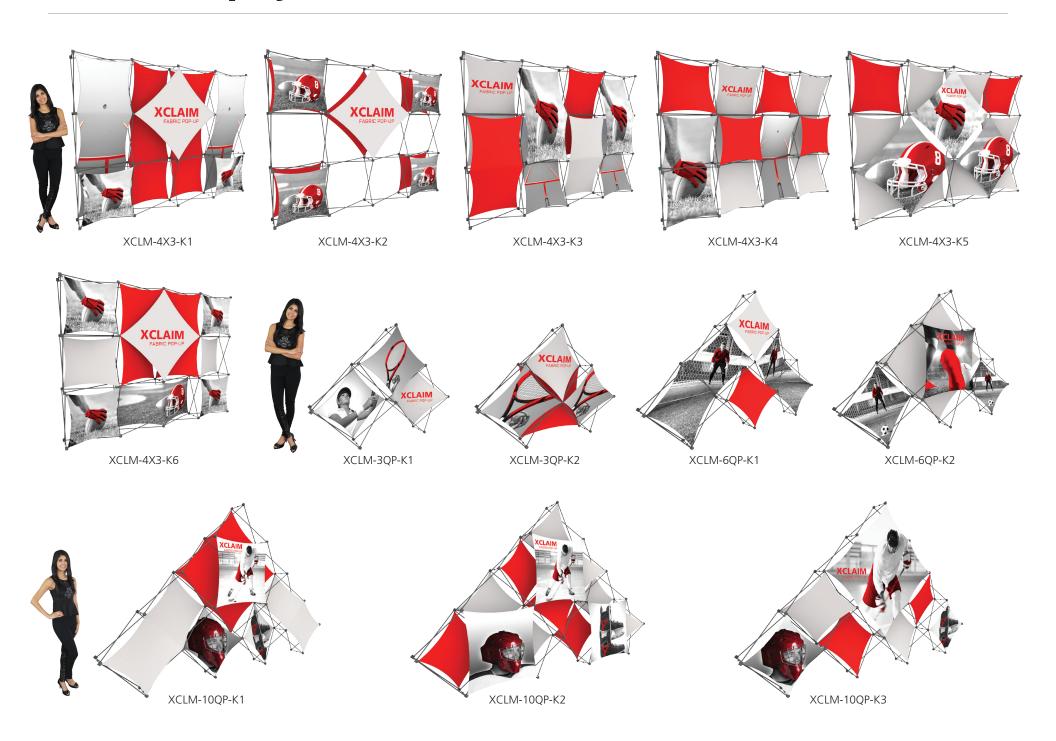

## **XClaim**<sup>™</sup>

Twenty nine  $XClaim^{TM}$  fabric popup display sizes and configurations are available.

XClaim is a versitile stretch fabric popup display system. Add dimesion to your event or tradeshow with unique, exciting graphic styles. XClaim is easy to setup, is lightweight and portable. The collapsible popup frame is fully magnetic (with magnetic linking connectors), making it simple to assemble and disassemble. Stretch fabric graphics come pre-attached to the frame, making assembly easy and fast. Graphics adhere to the hubs using push-fit attachment technology. Kits come with graphics, frame and drawstring carry bag. Kits are available in 29 configurations.

# **XClaim Displays**