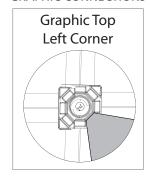

22 kgs

### additional information:

- OCP shipping case available as optional upgrade
- Optional lighting solution LUM-200 or LUM-LED-200 available (excluding Pyramid kits)

### SETUP:









### **GRAPHIC RE-ATTACHMENT:**



To re-attach graphics, twist hub cap off and push silicone-edge into designated hub corner (noted on graphic style page).







- \*Graphics come pre-attached to the frame. To re-attach graphics to frame follow the graphics style specific to the unit purchased.
- \*See graphic templates for graphic sizes.

## XClaim 2x3 Kit 02 Display Graphic Style

**IMPORTANT:** Take a moment to review your display to understand front and rear connection points on the graphic styles in this kit. Typical graphic connections are shown to the right.



### **GRAPHIC CONNECTIONS**









# **XClaim Displays**



# **XClaim Displays**