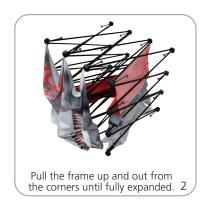

x 10.24" w x 9.84" h 870mm(l) x 260mm(w) x 250mm(h)

**4x3:** 34.25"l x 12.2"w x 12.2"h 870mm(l) x 310mm(w) x 310mm(h)

**3-Quad:** 34.25"l x 10.24"w x 7.78"h 870mm(l) x 260mm(l) x 200mm(h)

**6-Quad:** 34.25"l x 10.24"w x 9.84"h 870mm(l) x 260mm(w) x 250mm(h)

**10-Quad:** 34.25"l x 12.2"w x 12.2"h 870mm(l) x 310mm(w) x 310mm(h)

## Approximate shipping weight (includes hardware and carry bag only):

Tabletop/2x2: 7.5 lbs / 3.4 kgs 1x3: 6.7 lbs / 3.02 kgs

2x3: 9.7 lbs / 4.4 kgs 3x3: 13.12 lbs / 5.95 kgs 4x3: 17.15 lbs / 7.78 kgs 3-Quad: 6.6 lbs / 3 kgs 6-Quad: 10.58 lbs / 4.8 kgs 10-Quad: 15.9 lbs / 7.22 kgs

### additional information:

- OCP shipping case available as optional upgrade
- Optional lighting solution LUM-200 or LUM-LED-200 available (excluding Pyramid kits)

### SETUP:









### **GRAPHIC RE-ATTACHMENT:**



To re-attach graphics, twist hub cap off and push silicone-edge into designated hub corner (noted on graphic style page).







- \*Graphics come pre-attached to the frame. To re-attach graphics to frame follow the graphics style specific to the unit purchased.
- \*See graphic templates for graphic sizes.

## XClaim 2x3 Kit 02 Display Graphic Style

**IMPORTANT:** Take a moment to review your display to understand front and rear connection points on the graphic styles in this kit. Typical graphic connections are shown to the right.



### **GRAPHIC CONNECTIONS**









# **XClaim Displays**



# **XClaim Displays**