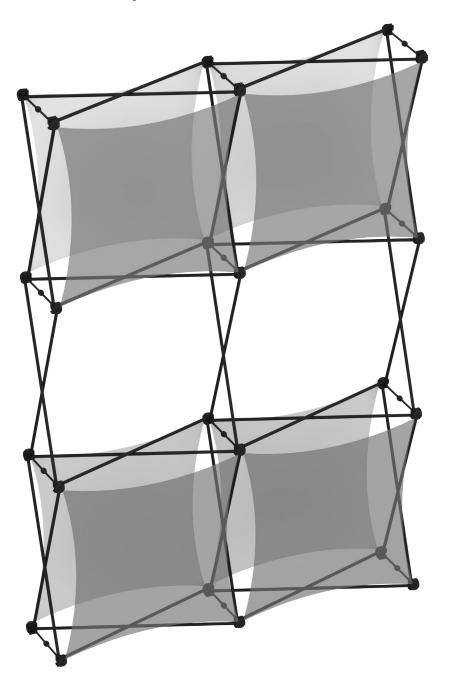

## XClaim 2x3 Kit 02 Display Graphic Style

**IMPORTANT:** Take a moment to review your display to understand front and rear connection points on the graphic styles in this kit. Typical graphic connections are shown to the right.

### **GRAPHIC CONNECTIONS**