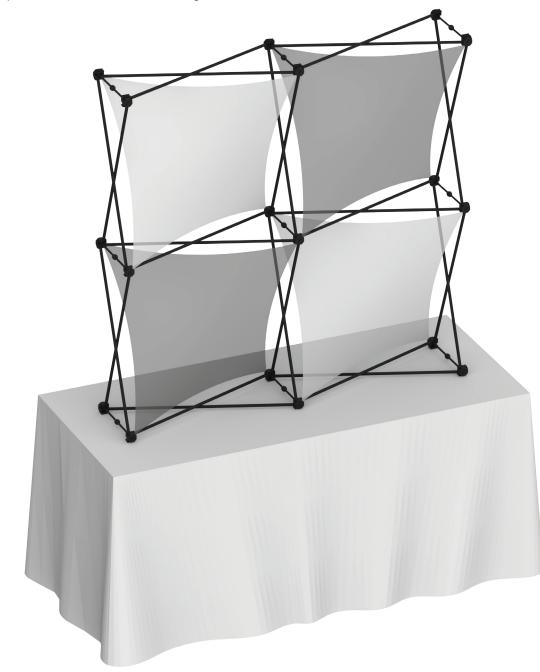

#### Hardware

Assembled unit: Tabletop/2x2: 59.11" w x 59.42" h x 12.8" d 1501.37mm(w) x 1509.37mm(h) x 325mm(d)

**1x3:** 30.30" w x 88.23" h x 12.8" d 769.68mm(w) x 2241.06mm(h) x 325mm(d)

**2x3**: 59.11" w x 88.23" h x 12.8" h 1501.37mm(w) x 2241.06mm(h) x 325mm(d)

# XClaim 2x2 Kit 04 Display Graphic Style

**IMPORTANT:** Take a moment to review your display to understand front and rear connection points on the graphic styles in this kit. Typical graphic connections are shown to the right.