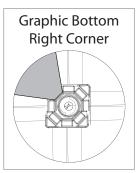

#### **GRAPHIC RE-ATTACHMENT:**

To re-attach graphics, twist hub cap off and push silicone-edge into designated hub corner (noted on graphic style page). 5

\*Graphics come pre-attached to the frame. To re-attach graphics to frame follow the graphics style specific to the unit purchased.

#### **GRAPHIC CONNECTIONS**