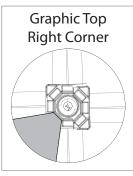

#### **GRAPHIC RE-ATTACHMENT:**

To re-attach graphics, twist hub cap off and push silicone-edge into designated hub corner (noted on graphic style page). 5

\*Graphics come pre-attached to the frame. To re-attach graphics to frame follow the graphics style specific to the unit purchased.

#### **GRAPHIC CONNECTIONS**