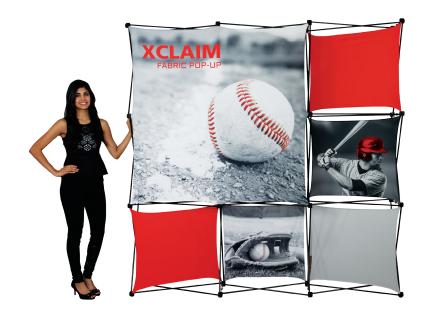

# XClaim™

Twenty nine XClaim  ${}^{\rm T\!M}$  fabric popup display sizes and configurations are available.

XClaim is a versitile stretch fabric popup display system. Add dimesion to your event or tradeshow with unique, exciting graphic styles. XClaim is easy to setup, is lightweight and portable. The collapsible popup frame is fully magnetic (with magnetic linking connectors), making it simple to assemble and disassemble. Stretch fabric graphics come pre-attached to the frame, making assembly easy and fast. Graphics adhere to the hubs using push-fit attachment technology. Kits come with graphics, frame and drawstring carry bag. Kits are available in 29 configurations.

Stretch push-fit fabric graphics come **pre-attached** to collapsible frame

We are continually improving and modifying our product range and reserve the right to vary the specifications without prior notice. All dimensions and weights quoted are approximate and we accept no responsibility for variance. E&OE. See Graphic Templates for graphic bleed specifications.

#### features and benefits:

- NEW fabric popup display system
- Collapsible frame uses magnetic locking arms to remain standing
- Pre-attached stretch fabric graphics make set-up fast & easy
- Push-fit graphic connection technology

# XClaim 2x2 Kit 04 Display Graphic Style

**IMPORTANT:** Take a moment to review your display to understand front and rear connection points on the graphic styles in this kit. Typical graphic connections are shown to the right.