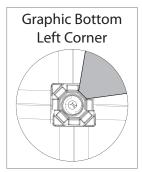

#### **GRAPHIC RE-ATTACHMENT:**

To re-attach graphics, twist hub cap off and push silicone-edge into designated hub corner (noted on graphic style page). 5

\*Graphics come pre-attached to the frame. To re-attach graphics to frame follow the graphics style specific to the unit purchased.

#### **GRAPHIC CONNECTIONS**