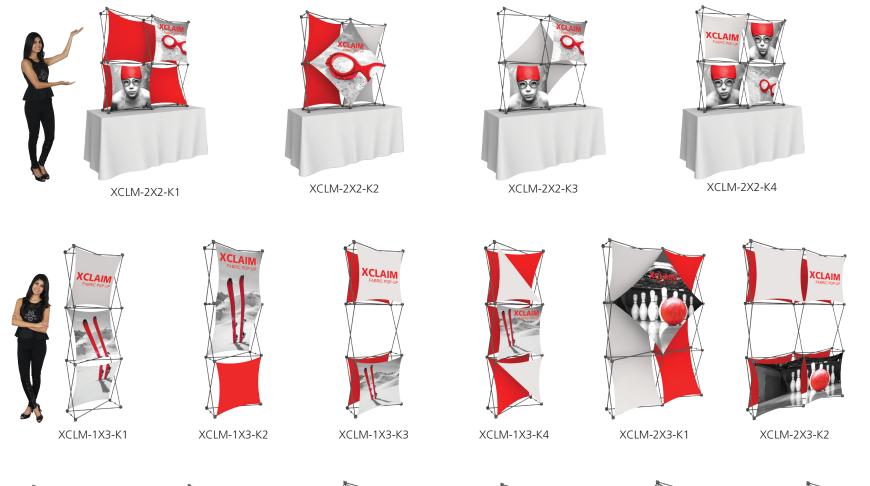

200 available (excluding Pyramid kits)

#### SETUP:



on a flat, clean surface. Review the frame and notice where top hubs (with light clips) are located. 1







#### **GRAPHIC RE-ATTACHMENT:**



To re-attach graphics, twist hub cap off and push silicone-edge into designated hub corner (noted on graphic style page). 5





\*Graphics come pre-attached to the frame. To re-attach graphics to frame follow the graphics style specific to the unit purchased.

\*See graphic templates for graphic sizes.

# XClaim 2x2 Kit 04 Display Graphic Style

**IMPORTANT:** Take a moment to review your display to understand front and rear connection points on the graphic styles in this kit. Typical graphic connections are shown to the right.



#### **GRAPHIC CONNECTIONS**









## **XClaim Displays**





## **XClaim Displays**