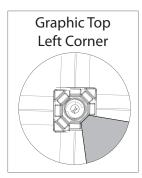

#### **GRAPHIC RE-ATTACHMENT:**

To re-attach graphics, twist hub cap off and push silicone-edge into designated hub corner (noted on graphic style page). 5

\*Graphics come pre-attached to the frame. To re-attach graphics to frame follow the graphics style specific to the unit purchased.

#### **GRAPHIC CONNECTIONS**