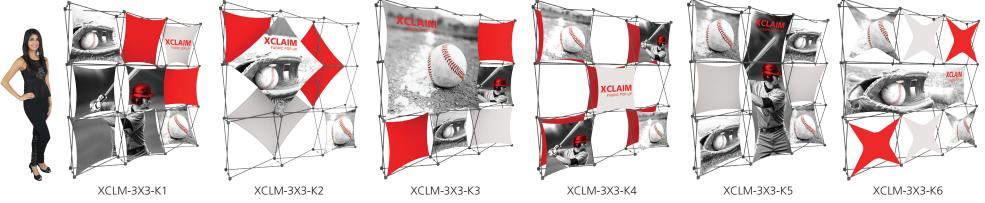

0 available (excluding Pyramid kits)

#### SETUP:



on a flat, clean surface. Review the frame and notice where top hubs (with light clips) are located. 1







#### **GRAPHIC RE-ATTACHMENT:**



To re-attach graphics, twist hub cap off and push silicone-edge into designated hub corner (noted on graphic style page). 5





\*Graphics come pre-attached to the frame. To re-attach graphics to frame follow the graphics style specific to the unit purchased.

\*See graphic templates for graphic sizes.

# XClaim 2x2 Kit 04 Display Graphic Style

**IMPORTANT:** Take a moment to review your display to understand front and rear connection points on the graphic styles in this kit. Typical graphic connections are shown to the right.



#### **GRAPHIC CONNECTIONS**









## **XClaim Displays**





## **XClaim Displays**