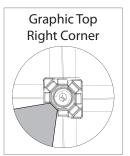

/ 7.22 kgs

# additional information:

- OCP shipping case available as optional upgrade
- Optional lighting solution LUM-200 or LUM-LED-200 available (excluding Pyramid kits)

# SETUP:









# **GRAPHIC RE-ATTACHMENT:**



To re-attach graphics, twist hub cap off and push silicone-edge into designated hub corner (noted on graphic style page).







- \*Graphics come pre-attached to the frame. To re-attach graphics to frame follow the graphics style specific to the unit purchased.
- \*See graphic templates for graphic sizes.

# XClaim 2X2 Kit 03 Display Graphic Style

**IMPORTANT:** Take a moment to review your display to understand front and rear connection points on the graphic styles in this kit. Typical graphic connections are shown to the right.



### **GRAPHIC CONNECTIONS**









# DIAMOND GRAPHIC CONNECTIONS









# **XClaim Displays**



# **XClaim Displays**