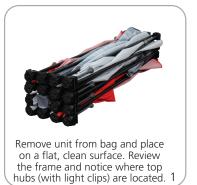

.25" | x 10.24" w x 9.84" h 870mm(l) x 260mm(w) x 250mm(h)

**4x3:** 34.25"l x 12.2"w x 12.2"h 870mm(l) x 310mm(w) x 310mm(h)

**3-Quad:** 34.25"l x 10.24"w x 7.78"h 870mm(l) x 260mm(l) x 200mm(h)

**6-Quad:** 34.25"l x 10.24"w x 9.84"h 870mm(l) x 260mm(w) x 250mm(h)

**10-Quad:** 34.25"l x 12.2"w x 12.2"h 870mm(l) x 310mm(w) x 310mm(h)

# Approximate shipping weight (includes hardware and carry bag only):

Tabletop/2x2: 7.5 lbs / 3.4 kgs 1x3: 6.7 lbs / 3.02 kgs

2x3: 9.7 lbs / 4.4 kgs 3x3: 13.12 lbs / 5.95 kgs 4x3: 17.15 lbs / 7.78 kgs 3-Quad: 6.6 lbs / 3 kgs 6-Quad: 10.58 lbs / 4.8 kgs 10-Quad: 15.9 lbs / 7.22 kgs

# additional information:

- OCP shipping case available as optional upgrade
- Optional lighting solution LUM-200 or LUM-LED-200 available (excluding Pyramid kits)

# SETUP:









# **GRAPHIC RE-ATTACHMENT:**



To re-attach graphics, twist hub cap off and push silicone-edge into designated hub corner (noted on graphic style page).







- \*Graphics come pre-attached to the frame. To re-attach graphics to frame follow the graphics style specific to the unit purchased.
- \*See graphic templates for graphic sizes.

# XClaim 2X2 Kit 03 Display Graphic Style

**IMPORTANT:** Take a moment to review your display to understand front and rear connection points on the graphic styles in this kit. Typical graphic connections are shown to the right.



### **GRAPHIC CONNECTIONS**









# DIAMOND GRAPHIC CONNECTIONS









# **XClaim Displays**



# **XClaim Displays**