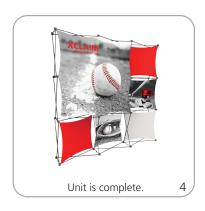

# **XClaim**<sup>™</sup>

Twenty nine  $XClaim^{TM}$  fabric popup display sizes and configurations are available.

XClaim is a versitile stretch fabric popup display system. Add dimesion to your event or tradeshow with unique, exciting graphic styles. XClaim is easy to setup, is lightweight and portable. The collapsible popup frame is fully magnetic (with magnetic linking connectors), making it simple to assemble and disassemble. Stretch fabric graphics come pre-attached to the frame, making assembly easy and fast. Graphics adhere to the hubs using push-fit attachment technology. Kits come with graphics, frame and drawstring carry bag. Kits are available in 29 configurations.

# features and benefits:

- **NEW** fabric popup display system
- Collapsible frame uses magnetic locking arms to remain standing
- Pre-attached stretch fabric graphics make set-up fast & easy
- Push-fit graphic connection technology
- 7 frame sizes and a variety of graphic styles to select from
- Optional lighting solution LUM-200 or LUM-LED-200 available (excluding Pyramid kits)
- Lifetime limited hardware warranty against manufacturer defects
- Comes in a drawstring carry bag