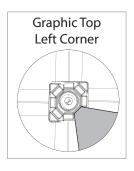

bs / 7.22 kgs

# additional information:

- OCP shipping case available as optional upgrade
- Optional lighting solution LUM-200 or LUM-LED-200 available (excluding Pyramid kits)

# SETUP:









# **GRAPHIC RE-ATTACHMENT:**



To re-attach graphics, twist hub cap off and push silicone-edge into designated hub corner (noted on graphic style page).







- \*Graphics come pre-attached to the frame. To re-attach graphics to frame follow the graphics style specific to the unit purchased.
- \*See graphic templates for graphic sizes.

# XClaim 2X2 Kit 03 Display Graphic Style

**IMPORTANT:** Take a moment to review your display to understand front and rear connection points on the graphic styles in this kit. Typical graphic connections are shown to the right.



### **GRAPHIC CONNECTIONS**









# DIAMOND GRAPHIC CONNECTIONS









# **XClaim Displays**



# **XClaim Displays**