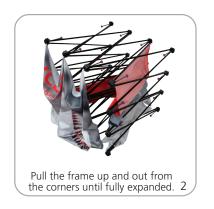

5" | x 10.24" w x 9.84" h 870mm(l) x 260mm(w) x 250mm(h)

**4x3:** 34.25"l x 12.2"w x 12.2"h 870mm(l) x 310mm(w) x 310mm(h)

**3-Quad:** 34.25"l x 10.24"w x 7.78"h 870mm(l) x 260mm(l) x 200mm(h)

**6-Quad:** 34.25"l x 10.24"w x 9.84"h 870mm(l) x 260mm(w) x 250mm(h)

**10-Quad:** 34.25"l x 12.2"w x 12.2"h 870mm(l) x 310mm(w) x 310mm(h)

# Approximate shipping weight (includes hardware and carry bag only):

Tabletop/2x2: 7.5 lbs / 3.4 kgs 1x3: 6.7 lbs / 3.02 kgs

2x3: 9.7 lbs / 4.4 kgs 3x3: 13.12 lbs / 5.95 kgs 4x3: 17.15 lbs / 7.78 kgs 3-Quad: 6.6 lbs / 3 kgs 6-Quad: 10.58 lbs / 4.8 kgs 10-Quad: 15.9 lbs / 7.22 kgs

# additional information:

- OCP shipping case available as optional upgrade
- Optional lighting solution LUM-200 or LUM-LED-200 available (excluding Pyramid kits)

# SETUP:









# **GRAPHIC RE-ATTACHMENT:**



To re-attach graphics, twist hub cap off and push silicone-edge into designated hub corner (noted on graphic style page).







- \*Graphics come pre-attached to the frame. To re-attach graphics to frame follow the graphics style specific to the unit purchased.
- \*See graphic templates for graphic sizes.

# XClaim 2X2 Kit 03 Display Graphic Style

**IMPORTANT:** Take a moment to review your display to understand front and rear connection points on the graphic styles in this kit. Typical graphic connections are shown to the right.



### **GRAPHIC CONNECTIONS**









# DIAMOND GRAPHIC CONNECTIONS









# **XClaim Displays**



# **XClaim Displays**