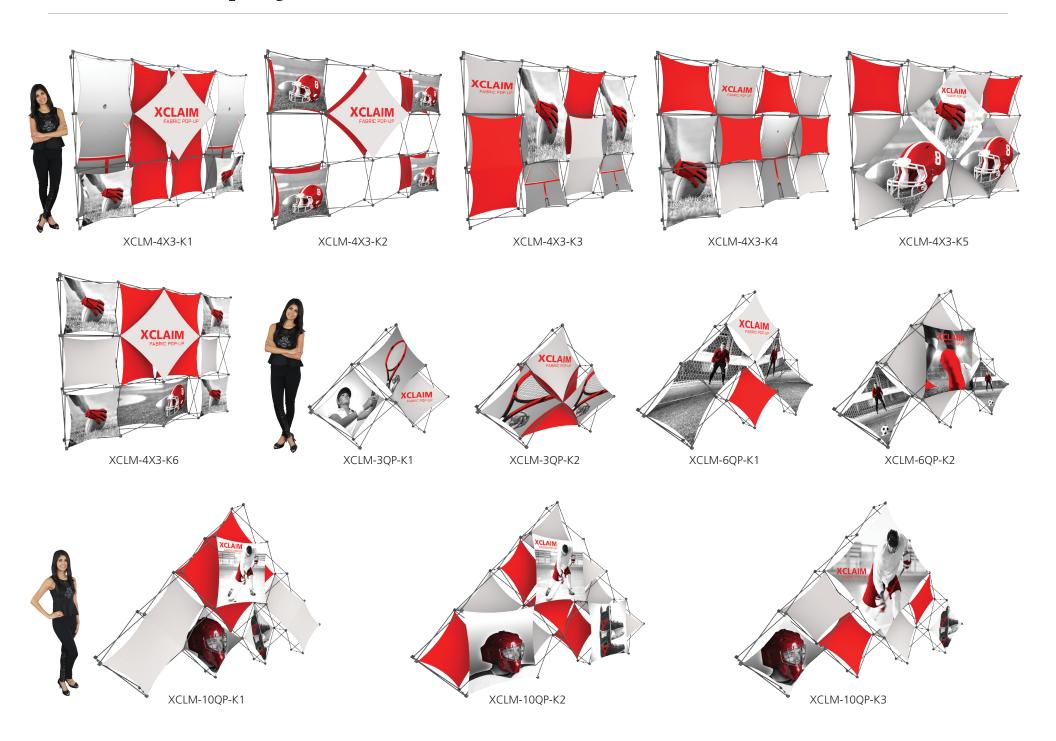

ptional lighting solution LUM-200 or LUM-LED-200 available (excluding Pyramid kits)

# SETUP:









# **GRAPHIC RE-ATTACHMENT:**



To re-attach graphics, twist hub cap off and push silicone-edge into designated hub corner (noted on graphic style page).







- \*Graphics come pre-attached to the frame. To re-attach graphics to frame follow the graphics style specific to the unit purchased.
- \*See graphic templates for graphic sizes.

# XClaim 2X2 Kit 03 Display Graphic Style

**IMPORTANT:** Take a moment to review your display to understand front and rear connection points on the graphic styles in this kit. Typical graphic connections are shown to the right.



### **GRAPHIC CONNECTIONS**









# DIAMOND GRAPHIC CONNECTIONS









# **XClaim Displays**



# **XClaim Displays**