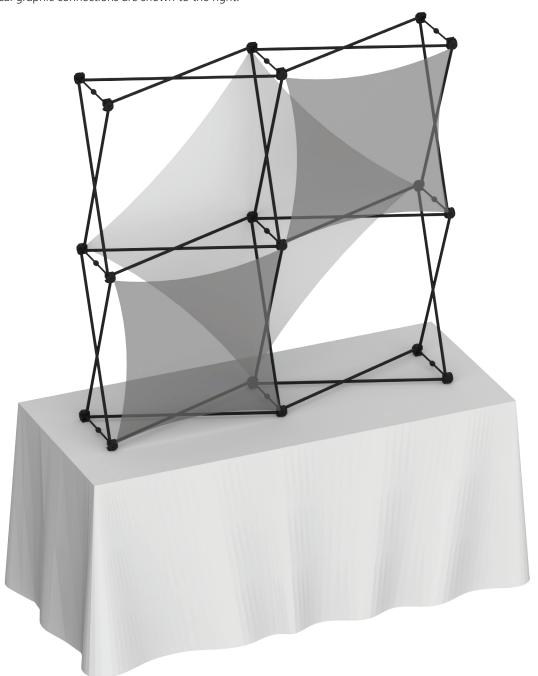

# XClaim 2X2 Kit 03 Display Graphic Style

**IMPORTANT:** Take a moment to review your display to understand front and rear connection points on the graphic styles in this kit. Typical graphic connections are shown to the right.

### **GRAPHIC CONNECTIONS**