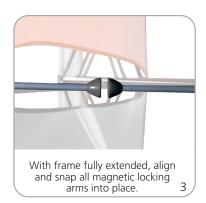

| x 10.24" w x 9.84" h 870mm(l) x 260mm(w) x 250mm(h)

**4x3:** 34.25"l x 12.2"w x 12.2"h 870mm(l) x 310mm(w) x 310mm(h)

**3-Quad:** 34.25"l x 10.24"w x 7.78"h 870mm(l) x 260mm(l) x 200mm(h)

**6-Quad:** 34.25"l x 10.24"w x 9.84"h 870mm(l) x 260mm(w) x 250mm(h)

**10-Quad:** 34.25"l x 12.2"w x 12.2"h 870mm(l) x 310mm(w) x 310mm(h)

# Approximate shipping weight (includes hardware and carry bag only):

Tabletop/2x2: 7.5 lbs / 3.4 kgs 1x3: 6.7 lbs / 3.02 kgs

2x3: 9.7 lbs / 4.4 kgs 3x3: 13.12 lbs / 5.95 kgs 4x3: 17.15 lbs / 7.78 kgs 3-Quad: 6.6 lbs / 3 kgs 6-Quad: 10.58 lbs / 4.8 kgs 10-Quad: 15.9 lbs / 7.22 kgs

# additional information:

- OCP shipping case available as optional upgrade
- Optional lighting solution LUM-200 or LUM-LED-200 available (excluding Pyramid kits)

# SETUP:









# **GRAPHIC RE-ATTACHMENT:**



To re-attach graphics, twist hub cap off and push silicone-edge into designated hub corner (noted on graphic style page).







- \*Graphics come pre-attached to the frame. To re-attach graphics to frame follow the graphics style specific to the unit purchased.
- \*See graphic templates for graphic sizes.

# XClaim 2X2 Kit 03 Display Graphic Style

**IMPORTANT:** Take a moment to review your display to understand front and rear connection points on the graphic styles in this kit. Typical graphic connections are shown to the right.



### **GRAPHIC CONNECTIONS**









# DIAMOND GRAPHIC CONNECTIONS









# **XClaim Displays**



# **XClaim Displays**