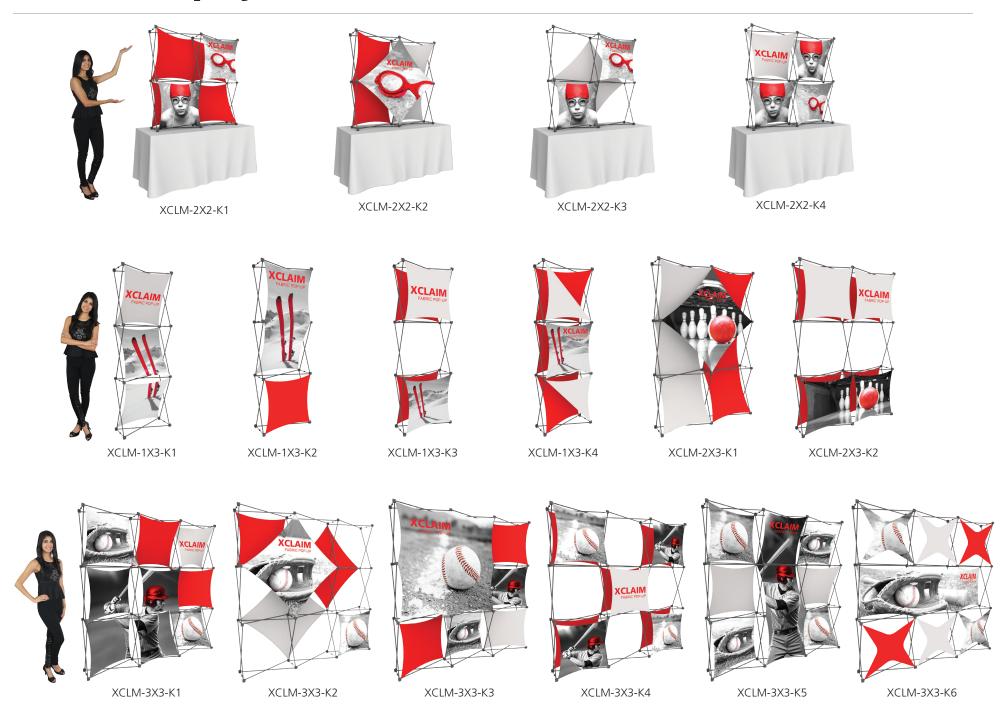

e as optional upgrade
- Optional lighting solution LUM-200 or LUM-LED-200 available (excluding Pyramid kits)

# SETUP:









# **GRAPHIC RE-ATTACHMENT:**



To re-attach graphics, twist hub cap off and push silicone-edge into designated hub corner (noted on graphic style page).







- \*Graphics come pre-attached to the frame. To re-attach graphics to frame follow the graphics style specific to the unit purchased.
- \*See graphic templates for graphic sizes.

# XClaim 2X2 Kit 03 Display Graphic Style

**IMPORTANT:** Take a moment to review your display to understand front and rear connection points on the graphic styles in this kit. Typical graphic connections are shown to the right.



### **GRAPHIC CONNECTIONS**









# DIAMOND GRAPHIC CONNECTIONS









# **XClaim Displays**



# **XClaim Displays**