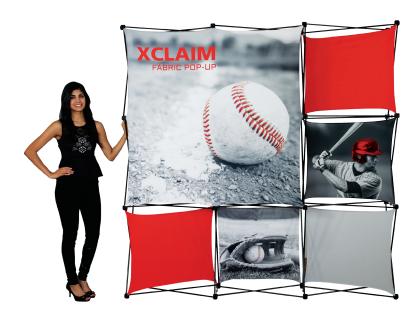

# **XClaim**<sup>™</sup>

Twenty nine  $XClaim^{TM}$  fabric popup display sizes and configurations are available.

XClaim is a versitile stretch fabric popup display system. Add dimesion to your event or tradeshow with unique, exciting graphic styles. XClaim is easy to setup, is lightweight and portable. The collapsible popup frame is fully magnetic (with magnetic linking connectors), making it simple to assemble and disassemble. Stretch fabric graphics come pre-attached to the frame, making assembly easy and fast. Graphics adhere to the hubs using push-fit attachment technology. Kits come with graphics, frame and drawstring carry bag. Kits are available in 29 configurations.

# features and benefits:

- **NEW** fabric popup display system
- Collapsible frame uses magnetic locking arms to remain standing
- Pre-attached stretch fabric graphics make set-up fast & easy
- Push-fit graphic connection technology
- 7 frame sizes and a variety of graphic styles to select from
- Optional lighting solution LUM-200 or LUM-LED-200 available (excluding Pyramid kits)
- Lifetime limited hardware warranty against manufacturer defects
- Comes in a drawstring carry bag