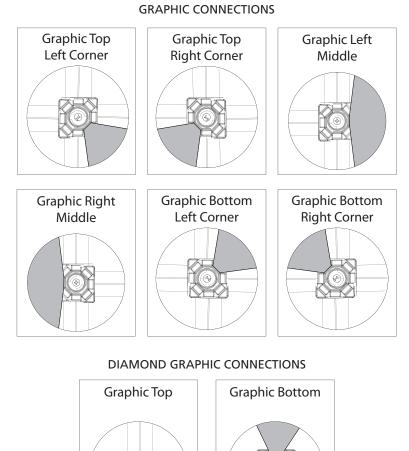

# XClaim 2x2 Kit 02 Display Graphic Style

**IMPORTANT:** Take a moment to review your display to understand front and rear connection points on the graphic styles in this kit. Typical graphic connections are shown to the right.