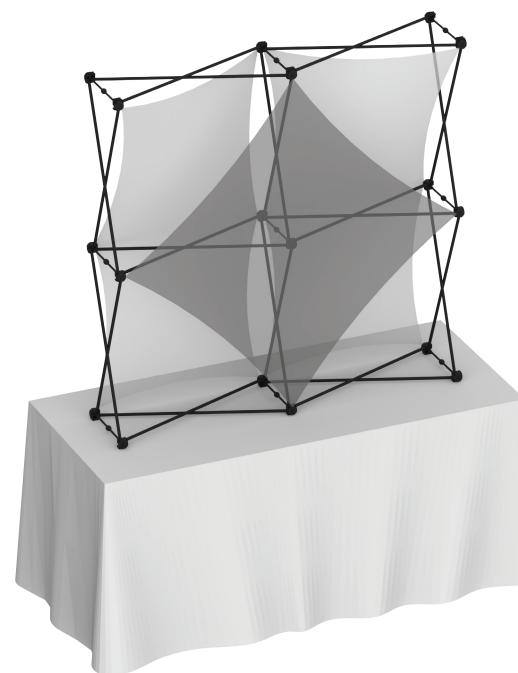

# XClaim™

Twenty nine XClaim  ${}^{\rm T\!M}$  fabric popup display sizes and configurations are available.

XClaim is a versitile stretch fabric popup display system. Add dimesion to your event or tradeshow with unique, exciting graphic styles. XClaim is easy to setup, is lightweight and portable. The collapsible popup frame is fully magnetic (with magnetic linking connectors), making it simple to assemble and disassemble. Stretch fabric graphics come pre-attached to the frame, making assembly easy and fast. Graphics adhere to the hubs using push-fit attachment technology. Kits come with graphics, frame and drawstring carry bag. Kits are available in 29 configurations.

#### Hardware

Assembled unit: Tabletop/2x2: 59.11" w x 59.42" h x 12.8" d 1501.37mm(w) x 1509.37mm(h) x 325mm(d)

**1x3:** 30.30" w x 88.23" h x 12.8" d 769.68mm(w) x 2241.06mm(h) x 325mm(d)

**2x3**: 59.11" w x 88.23" h x 12.8" h 1501.37mm(w) x 2241.06mm(h) x 325mm(d)