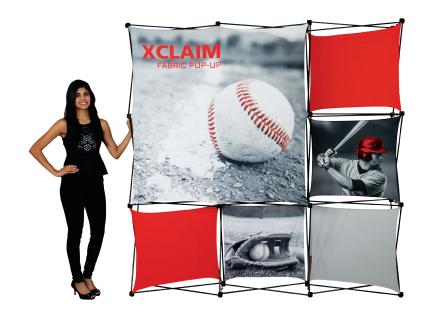

# XClaim™

Twenty nine XClaim  ${}^{\rm T\!M}$  fabric popup display sizes and configurations are available.

XClaim is a versitile stretch fabric popup display system. Add dimesion to your event or tradeshow with unique, exciting graphic styles. XClaim is easy to setup, is lightweight and portable. The collapsible popup frame is fully magnetic (with magnetic linking connectors), making it simple to assemble and disassemble. Stretch fabric graphics come pre-attached to the frame, making assembly easy and fast. Graphics adhere to the hubs using push-fit attachment technology. Kits come with graphics, frame and drawstring carry bag. Kits are available in 29 configurations.

Stretch push-fit fabric graphics come **pre-attached** to collapsible frame

We are continually improving and modifying our product range and reserve the right to vary the specifications without prior notice. All dimensions and weights quoted are approximate and we accept no responsibility for variance. E&OE. See Graphic Templates for graphic bleed specifications.

#### features and benefits:

- NEW fabric popup display system
- Collapsible frame uses magnetic locking arms to remain standing
- Pre-attached stretch fabric graphics make set-up fast & easy
- Push-fit graphic connection technology

# XClaim 2x2 Kit 02 Display Graphic Style

**IMPORTANT:** Take a moment to review your display to understand front and rear connection points on the graphic styles in this kit. Typical graphic connections are shown to the right.