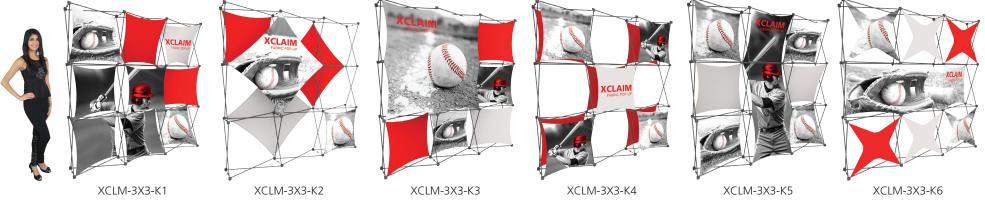

# XClaim™

Twenty nine XClaim  ${}^{\rm T\!M}$  fabric popup display sizes and configurations are available.

XClaim is a versitile stretch fabric popup display system. Add dimesion to your event or tradeshow with unique, exciting graphic styles. XClaim is easy to setup, is lightweight and portable. The collapsible popup frame is fully magnetic (with magnetic linking connectors), making it simple to assemble and disassemble. Stretch fabric graphics come pre-attached to the frame, making assembly easy and fast. Graphics adhere to the hubs using push-fit attachment technology. Kits come with graphics, frame and drawstring carry bag. Kits are available in 29 configurations.

#### features and benefits:

- NEW fabric popup display system
- Collapsible frame uses magnetic locking arms to remain standing
- Pre-attached stretch fabric graphics make set-up fast & easy
- Push-fit graphic connection technology

#### Graphics

See graphic templates for graphic sizes.

Please be sure to include a 2" bleed around perimeter. Refer to related graphic template for more information.

- 7 frame sizes and a variety of graphic styles to select from
- Optional lighting solution LUM-200 or LUM-LED-200 available (excluding Pyramid kits)
- Lifetime limited hardware warranty against manufacturer defects
- Comes in a drawstring carry bag