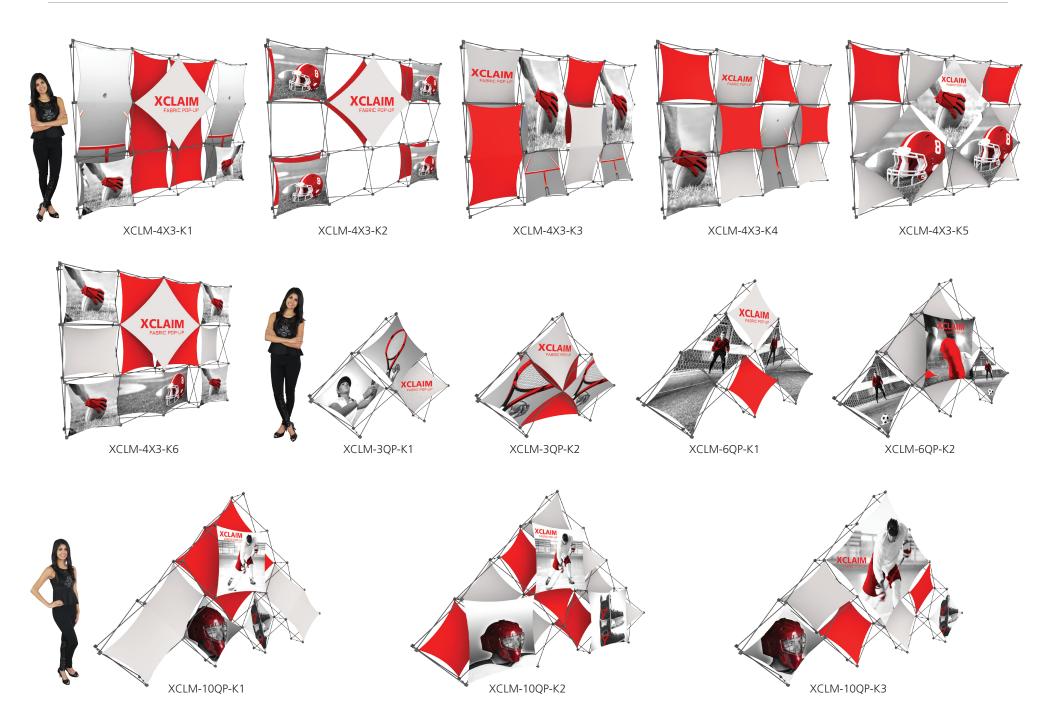

# XClaim™

Twenty nine XClaim  ${}^{\rm T\!M}$  fabric popup display sizes and configurations are available.

XClaim is a versitile stretch fabric popup display system. Add dimesion to your event or tradeshow with unique, exciting graphic styles. XClaim is easy to setup, is lightweight and portable. The collapsible popup frame is fully magnetic (with magnetic linking connectors), making it simple to assemble and disassemble. Stretch fabric graphics come pre-attached to the frame, making assembly easy and fast. Graphics adhere to the hubs using push-fit attachment technology. Kits come with graphics, frame and drawstring carry bag. Kits are available in 29 configurations.

#### features and benefits:

- NEW fabric popup display system
- Collapsible frame uses magnetic locking arms to remain standing
- Pre-attached stretch fabric graphics make set-up fast & easy
- Push-fit graphic connection technology

#### Graphics

See graphic templates for graphic sizes.

Please be sure to include a 2" bleed around perimeter. Refer to related graphic template for more information.

- 7 frame sizes and a variety of graphic styles to select from
- Optional lighting solution LUM-200 or LUM-LED-200 available (excluding Pyramid kits)
- Lifetime limited hardware warranty against manufacturer defects
- Comes in a drawstring carry bag