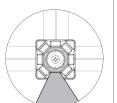

al upgrade

- Optional lighting solution LUM-200 or LUM-LED-200 available (excluding Pyramid kits)

#### SETUP:



on a flat, clean surface. Review the frame and notice where top hubs (with light clips) are located. 1







#### **GRAPHIC RE-ATTACHMENT:**



To re-attach graphics, twist hub cap off and push silicone-edge into designated hub corner (noted on graphic style page). 5





\*Graphics come pre-attached to the frame. To re-attach graphics to frame follow the graphics style specific to the unit purchased.

\*See graphic templates for graphic sizes.

# XClaim 2x2 Kit 02 Display Graphic Style

**IMPORTANT:** Take a moment to review your display to understand front and rear connection points on the graphic styles in this kit. Typical graphic connections are shown to the right.







Graphic Left







## **XClaim Displays**





## **XClaim Displays**