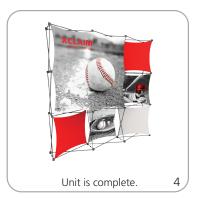

#### features and benefits:

- NEW fabric popup display system
- Collapsible frame uses magnetic locking arms to remain standing
- Pre-attached stretch fabric graphics make set-up fast & easy
- Push-fit graphic connection technology