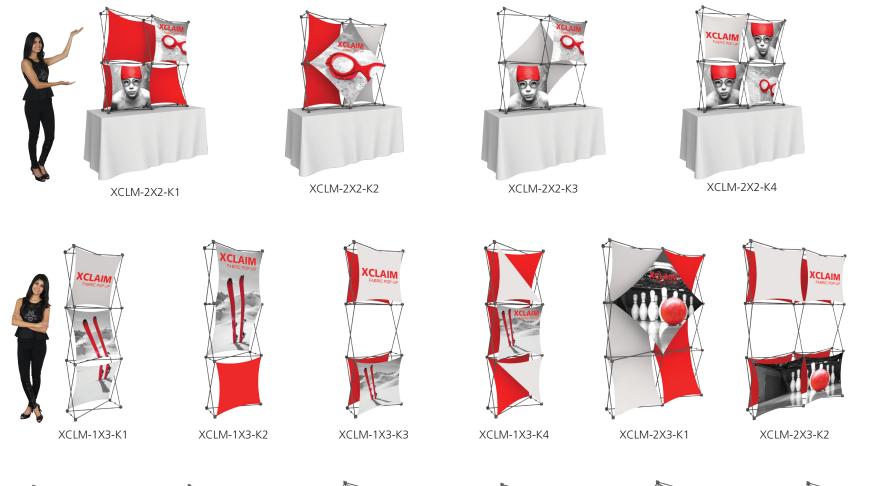

ce. Review the frame and notice where top hubs (with light clips) are located. 1







#### **GRAPHIC RE-ATTACHMENT:**



To re-attach graphics, twist hub cap off and push silicone-edge into designated hub corner (noted on graphic style page). 5





\*Graphics come pre-attached to the frame. To re-attach graphics to frame follow the graphics style specific to the unit purchased.

\*See graphic templates for graphic sizes.

## XClaim 2x2 Kit 01 Display Graphic Style

**IMPORTANT:** Take a moment to review your display to understand front and rear connection points on the graphic styles in this kit. Typical graphic connections are shown to the right.

# **Graphic Top** Left Corner **Right Corner** Graphic Top Middle



**GRAPHIC CONNECTIONS** 



Graphic Top







## **XClaim Displays**





## **XClaim Displays**