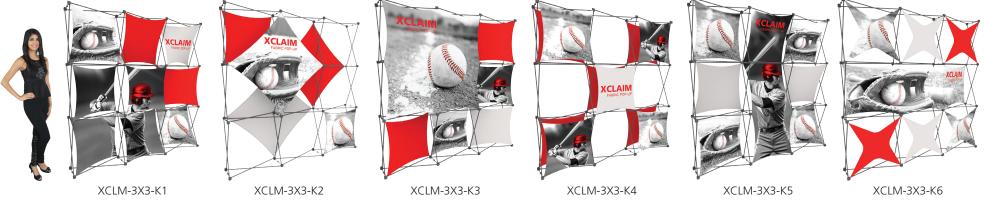

. Review the frame and notice where top hubs (with light clips) are located. 1







#### **GRAPHIC RE-ATTACHMENT:**



To re-attach graphics, twist hub cap off and push silicone-edge into designated hub corner (noted on graphic style page). 5





\*Graphics come pre-attached to the frame. To re-attach graphics to frame follow the graphics style specific to the unit purchased.

\*See graphic templates for graphic sizes.

## XClaim 2x2 Kit 01 Display Graphic Style

**IMPORTANT:** Take a moment to review your display to understand front and rear connection points on the graphic styles in this kit. Typical graphic connections are shown to the right.

# **Graphic Top** Left Corner **Right Corner** Graphic Top Middle



**GRAPHIC CONNECTIONS** 



Graphic Top







## **XClaim Displays**





## **XClaim Displays**