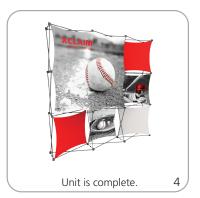

## XClaim™

Twenty nine XClaim  ${}^{\rm T\!M}$  fabric popup display sizes and configurations are available.

XClaim is a versitile stretch fabric popup display system. Add dimesion to your event or tradeshow with unique, exciting graphic styles. XClaim is easy to setup, is lightweight and portable. The collapsible popup frame is fully magnetic (with magnetic linking connectors), making it simple to assemble and disassemble. Stretch fabric graphics come pre-attached to the frame, making assembly easy and fast. Graphics adhere to the hubs using push-fit attachment technology. Kits come with graphics, frame and drawstring carry bag. Kits are available in 29 configurations.

#### features and benefits:

- NEW fabric popup display system
- Collapsible frame uses magnetic locking arms to remain standing
- Pre-attached stretch fabric graphics make set-up fast & easy
- Push-fit graphic connection technology