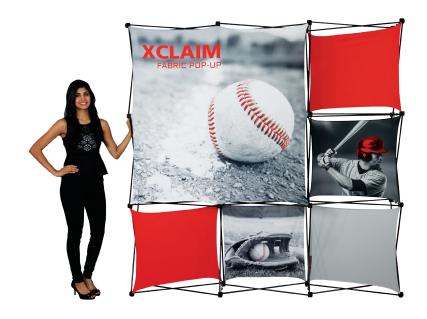

## XClaim™

Twenty nine XClaim  ${}^{\rm T\!M}$  fabric popup display sizes and configurations are available.

XClaim is a versitile stretch fabric popup display system. Add dimesion to your event or tradeshow with unique, exciting graphic styles. XClaim is easy to setup, is lightweight and portable. The collapsible popup frame is fully magnetic (with magnetic linking connectors), making it simple to assemble and disassemble. Stretch fabric graphics come pre-attached to the frame, making assembly easy and fast. Graphics adhere to the hubs using push-fit attachment technology. Kits come with graphics, frame and drawstring carry bag. Kits are available in 29 configurations.

Stretch push-fit fabric graphics come **pre-attached** to collapsible frame

We are continually improving and modifying our product range and reserve the right to vary the specifications without prior notice. All dimensions and weights quoted are approximate and we accept no responsibility for variance. E&OE. See Graphic Templates for graphic bleed specifications.

#### features and benefits:

- NEW fabric popup display system
- Collapsible frame uses magnetic locking arms to remain standing
- Pre-attached stretch fabric graphics make set-up fast & easy
- Push-fit graphic connection technology