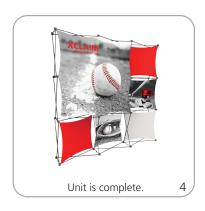

## **XClaim**<sup>™</sup>

Twenty nine  $XClaim^{TM}$  fabric popup display sizes and configurations are available.

XClaim is a versitile stretch fabric popup display system. Add dimesion to your event or tradeshow with unique, exciting graphic styles. XClaim is easy to setup, is lightweight and portable. The collapsible popup frame is fully magnetic (with magnetic linking connectors), making it simple to assemble and disassemble. Stretch fabric graphics come pre-attached to the frame, making assembly easy and fast. Graphics adhere to the hubs using push-fit attachment technology. Kits come with graphics, frame and drawstring carry bag. Kits are available in 29 configurations.

Stretch push-fit fabric graphics come **pre-attached** to collapsible frame

We are continually improving and modifying our product range and reserve the right to vary the specifications without prior notice. All dimensions and weights quoted are approximate and we accept no responsibility for variance. E&OE. See Graphic Templates for graphic bleed specifications.