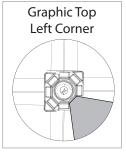

### **GRAPHIC RE-ATTACHMENT:**

To re-attach graphics, twist hub cap off and push silicone-edge into designated hub corner (noted on graphic style page).

- \*Graphics come pre-attached to the frame. To re-attach graphics to frame follow the graphics style specific to the unit purchased.
- \*See graphic templates for graphic sizes.

### **GRAPHIC CONNECTIONS**