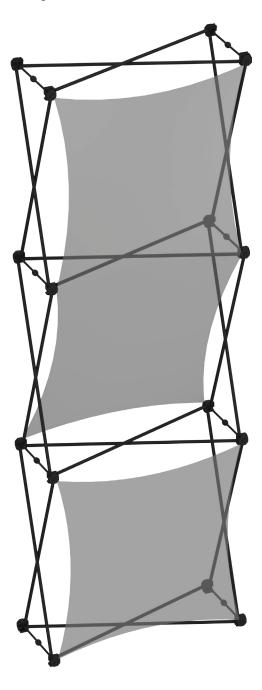

## XClaim 1x3 Kit 02 Display Graphic Style

**IMPORTANT:** Take a moment to review your display to understand front and rear connection points on the graphic styles in this kit. Typical graphic connections are shown to the right.

### **GRAPHIC CONNECTIONS**