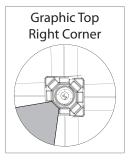

### **GRAPHIC RE-ATTACHMENT:**

To re-attach graphics, twist hub cap off and push silicone-edge into designated hub corner (noted on graphic style page).

- \*Graphics come pre-attached to the frame. To re-attach graphics to frame follow the graphics style specific to the unit purchased.
- \*See graphic templates for graphic sizes.

### **GRAPHIC CONNECTIONS**