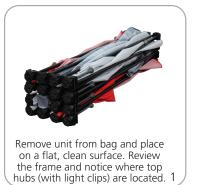

| x 10.24" w x 9.84" h 870mm(l) x 260mm(w) x 250mm(h)

**4x3:** 34.25"l x 12.2"w x 12.2"h 870mm(l) x 310mm(w) x 310mm(h)

**3-Quad:** 34.25"l x 10.24"w x 7.78"h 870mm(l) x 260mm(l) x 200mm(h)

**6-Quad:** 34.25"l x 10.24"w x 9.84"h 870mm(l) x 260mm(w) x 250mm(h)

**10-Quad:** 34.25"l x 12.2"w x 12.2"h 870mm(l) x 310mm(w) x 310mm(h)

## Approximate shipping weight (includes hardware and carry bag only):

Tabletop/2x2: 7.5 lbs / 3.4 kgs 1x3: 6.7 lbs / 3.02 kgs

2x3: 9.7 lbs / 4.4 kgs 3x3: 13.12 lbs / 5.95 kgs 4x3: 17.15 lbs / 7.78 kgs 3-Quad: 6.6 lbs / 3 kgs 6-Quad: 10.58 lbs / 4.8 kgs 10-Quad: 15.9 lbs / 7.22 kgs

### additional information:

- OCP shipping case available as optional upgrade
- Optional lighting solution LUM-200 or LUM-LED-200 available (excluding Pyramid kits)

### SETUP:









### **GRAPHIC RE-ATTACHMENT:**



To re-attach graphics, twist hub cap off and push silicone-edge into designated hub corner (noted on graphic style page).







- \*Graphics come pre-attached to the frame. To re-attach graphics to frame follow the graphics style specific to the unit purchased.
- \*See graphic templates for graphic sizes.

## XClaim 1x3 Kit 01 Display Graphic Style

**IMPORTANT:** Take a moment to review your display to understand front and rear connection points on the graphic styles in this kit. Typical graphic connections are shown to the right.



### **GRAPHIC CONNECTIONS**









# **XClaim Displays**



# **XClaim Displays**