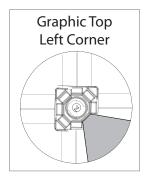

### **GRAPHIC RE-ATTACHMENT:**

To re-attach graphics, twist hub cap off and push silicone-edge into designated hub corner (noted on graphic style page).

- \*Graphics come pre-attached to the frame. To re-attach graphics to frame follow the graphics style specific to the unit purchased.
- \*See graphic templates for graphic sizes.

### **GRAPHIC CONNECTIONS**