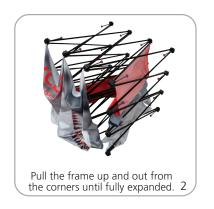

x 10.24" w x 9.84" h 870mm(l) x 260mm(w) x 250mm(h)

**4x3:** 34.25"l x 12.2"w x 12.2"h 870mm(l) x 310mm(w) x 310mm(h)

**3-Quad:** 34.25"l x 10.24"w x 7.78"h 870mm(l) x 260mm(l) x 200mm(h)

**6-Quad:** 34.25"l x 10.24"w x 9.84"h 870mm(l) x 260mm(w) x 250mm(h)

**10-Quad:** 34.25"l x 12.2"w x 12.2"h 870mm(l) x 310mm(w) x 310mm(h)

## Approximate shipping weight (includes hardware and carry bag only):

Tabletop/2x2: 7.5 lbs / 3.4 kgs 1x3: 6.7 lbs / 3.02 kgs

2x3: 9.7 lbs / 4.4 kgs 3x3: 13.12 lbs / 5.95 kgs 4x3: 17.15 lbs / 7.78 kgs 3-Quad: 6.6 lbs / 3 kgs 6-Quad: 10.58 lbs / 4.8 kgs 10-Quad: 15.9 lbs / 7.22 kgs

### additional information:

- OCP shipping case available as optional upgrade
- Optional lighting solution LUM-200 or LUM-LED-200 available (excluding Pyramid kits)

### SETUP:









### **GRAPHIC RE-ATTACHMENT:**



To re-attach graphics, twist hub cap off and push silicone-edge into designated hub corner (noted on graphic style page).







- \*Graphics come pre-attached to the frame. To re-attach graphics to frame follow the graphics style specific to the unit purchased.
- \*See graphic templates for graphic sizes.

## XClaim 1x3 Kit 01 Display Graphic Style

**IMPORTANT:** Take a moment to review your display to understand front and rear connection points on the graphic styles in this kit. Typical graphic connections are shown to the right.



### **GRAPHIC CONNECTIONS**









# **XClaim Displays**



# **XClaim Displays**