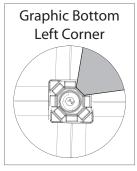

### **GRAPHIC RE-ATTACHMENT:**

To re-attach graphics, twist hub cap off and push silicone-edge into designated hub corner (noted on graphic style page).

- \*Graphics come pre-attached to the frame. To re-attach graphics to frame follow the graphics style specific to the unit purchased.
- \*See graphic templates for graphic sizes.

### **GRAPHIC CONNECTIONS**