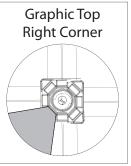

### **GRAPHIC RE-ATTACHMENT:**

To re-attach graphics, twist hub cap off and push silicone-edge into designated hub corner (noted on graphic style page).

- \*Graphics come pre-attached to the frame. To re-attach graphics to frame follow the graphics style specific to the unit purchased.
- \*See graphic templates for graphic sizes.

### **GRAPHIC CONNECTIONS**