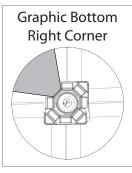

### **GRAPHIC RE-ATTACHMENT:**

To re-attach graphics, twist hub cap off and push silicone-edge into designated hub corner (noted on graphic style page).

- \*Graphics come pre-attached to the frame. To re-attach graphics to frame follow the graphics style specific to the unit purchased.
- \*See graphic templates for graphic sizes.

### **GRAPHIC CONNECTIONS**