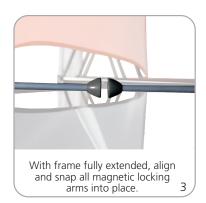

## SETUP:

### features and benefits:

- **NEW** fabric popup display system
- Collapsible frame uses magnetic locking arms to remain standing
- Pre-attached stretch fabric graphics make set-up fast & easy
- Push-fit graphic connection technology
- 7 frame sizes and a variety of graphic styles to select from
- Optional lighting solution LUM-200 or LUM-LED-200 available (excluding Pyramid kits)
- Lifetime limited hardware warranty against manufacturer defects
- Comes in a drawstring carry bag