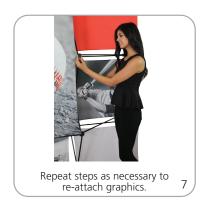

## **GRAPHIC RE-ATTACHMENT:**

To re-attach graphics, twist hub cap off and push silicone-edge into designated hub corner (noted on graphic style page).

- \*Graphics come pre-attached to the frame. To re-attach graphics to frame follow the graphics style specific to the unit purchased.
- \*See graphic templates for graphic sizes.