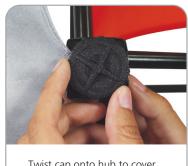

## **GRAPHIC RE-ATTACHMENT:**

To re-attach graphics, twist hub cap off and push silicone-edge into designated hub corner (noted on graphic style page).

- \*Graphics come pre-attached to the frame. To re-attach graphics to frame follow the graphics style specific to the unit purchased.
- \*See graphic templates for graphic sizes.