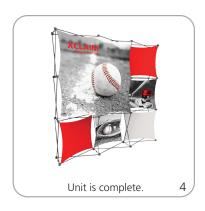

# **XClaim**<sup>™</sup>

Twenty nine  $XClaim^{TM}$  fabric popup display sizes and configurations are available.

XClaim is a versitile stretch fabric popup display system. Add dimesion to your event or tradeshow with unique, exciting graphic styles. XClaim is easy to setup, is lightweight and portable. The collapsible popup frame is fully magnetic (with magnetic linking connectors), making it simple to assemble and disassemble. Stretch fabric graphics come pre-attached to the frame, making assembly easy and fast. Graphics adhere to the hubs using push-fit attachment technology. Kits come with graphics, frame and drawstring carry bag. Kits are available in 29 configurations.

Stretch push-fit fabric graphics come **pre-attached** to collapsible frame

We are continually improving and modifying our product range and reserve the right to vary the specifications without prior notice. All dimensions and weights quoted are approximate and we accept no responsibility for variance. E&OE. See Graphic Templates for graphic bleed specifications.