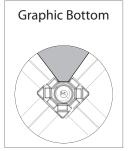

# additional information:

- OCP shipping case available as optional upgrade
- Optional lighting solution LUM-200 or LUM-LED-200 available (excluding Pyramid kits)

## SETUP:









## **GRAPHIC RE-ATTACHMENT:**



To re-attach graphics, twist hub cap off and push silicone-edge into designated hub corner (noted on graphic style page).







- \*Graphics come pre-attached to the frame. To re-attach graphics to frame follow the graphics style specific to the unit purchased.
- \*See graphic templates for graphic sizes.

# XClaim 10 Quad Pyramid Kit 02 Display Graphic Style

**IMPORTANT:** Take a moment to review your display to understand front and rear connection points on the graphic styles in this kit. Typical graphic connections are shown to the right.



#### **GRAPHIC CONNECTIONS**

















### **SQUARE GRAPHIC CONNECTIONS**









# **XClaim Displays**



# **XClaim Displays**