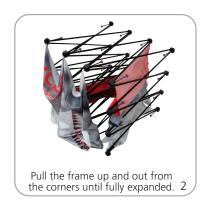

" | x 10.24" w x 9.84" h 870mm(l) x 260mm(w) x 250mm(h)

**4x3:** 34.25"l x 12.2"w x 12.2"h 870mm(l) x 310mm(w) x 310mm(h)

**3-Quad:** 34.25"l x 10.24"w x 7.78"h 870mm(l) x 260mm(l) x 200mm(h)

**6-Quad:** 34.25"l x 10.24"w x 9.84"h 870mm(l) x 260mm(w) x 250mm(h)

**10-Quad:** 34.25"l x 12.2"w x 12.2"h 870mm(l) x 310mm(w) x 310mm(h)

# Approximate shipping weight (includes hardware and carry bag only):

Tabletop/2x2: 7.5 lbs / 3.4 kgs 1x3: 6.7 lbs / 3.02 kgs

2x3: 9.7 lbs / 4.4 kgs 3x3: 13.12 lbs / 5.95 kgs 4x3: 17.15 lbs / 7.78 kgs 3-Quad: 6.6 lbs / 3 kgs 6-Quad: 10.58 lbs / 4.8 kgs 10-Quad: 15.9 lbs / 7.22 kgs

# additional information:

- OCP shipping case available as optional upgrade
- Optional lighting solution LUM-200 or LUM-LED-200 available (excluding Pyramid kits)

## SETUP:









## **GRAPHIC RE-ATTACHMENT:**



To re-attach graphics, twist hub cap off and push silicone-edge into designated hub corner (noted on graphic style page).







- \*Graphics come pre-attached to the frame. To re-attach graphics to frame follow the graphics style specific to the unit purchased.
- \*See graphic templates for graphic sizes.

# XClaim 10 Quad Pyramid Kit 02 Display Graphic Style

**IMPORTANT:** Take a moment to review your display to understand front and rear connection points on the graphic styles in this kit. Typical graphic connections are shown to the right.



#### **GRAPHIC CONNECTIONS**

















### **SQUARE GRAPHIC CONNECTIONS**









# **XClaim Displays**



# **XClaim Displays**