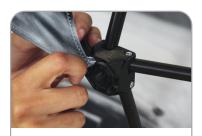

## **GRAPHIC RE-ATTACHMENT:**

To re-attach graphics, twist hub cap off and push silicone-edge into designated hub corner (noted on graphic style page).

- \*Graphics come pre-attached to the frame. To re-attach graphics to frame follow the graphics style specific to the unit purchased.
- \*See graphic templates for graphic sizes.