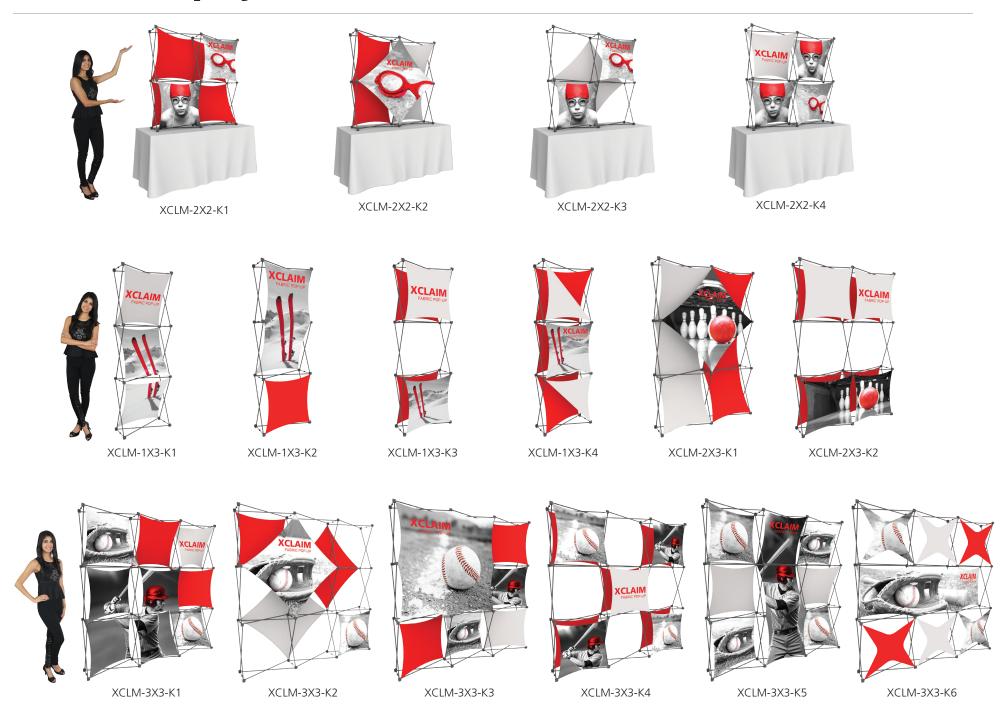

onal lighting solution LUM-200 or LUM-LED-200 available (excluding Pyramid kits)

## SETUP:









## **GRAPHIC RE-ATTACHMENT:**



To re-attach graphics, twist hub cap off and push silicone-edge into designated hub corner (noted on graphic style page).







- \*Graphics come pre-attached to the frame. To re-attach graphics to frame follow the graphics style specific to the unit purchased.
- \*See graphic templates for graphic sizes.

# XClaim 10 Quad Pyramid Kit 02 Display Graphic Style

**IMPORTANT:** Take a moment to review your display to understand front and rear connection points on the graphic styles in this kit. Typical graphic connections are shown to the right.



#### **GRAPHIC CONNECTIONS**

















### **SQUARE GRAPHIC CONNECTIONS**









# **XClaim Displays**



# **XClaim Displays**