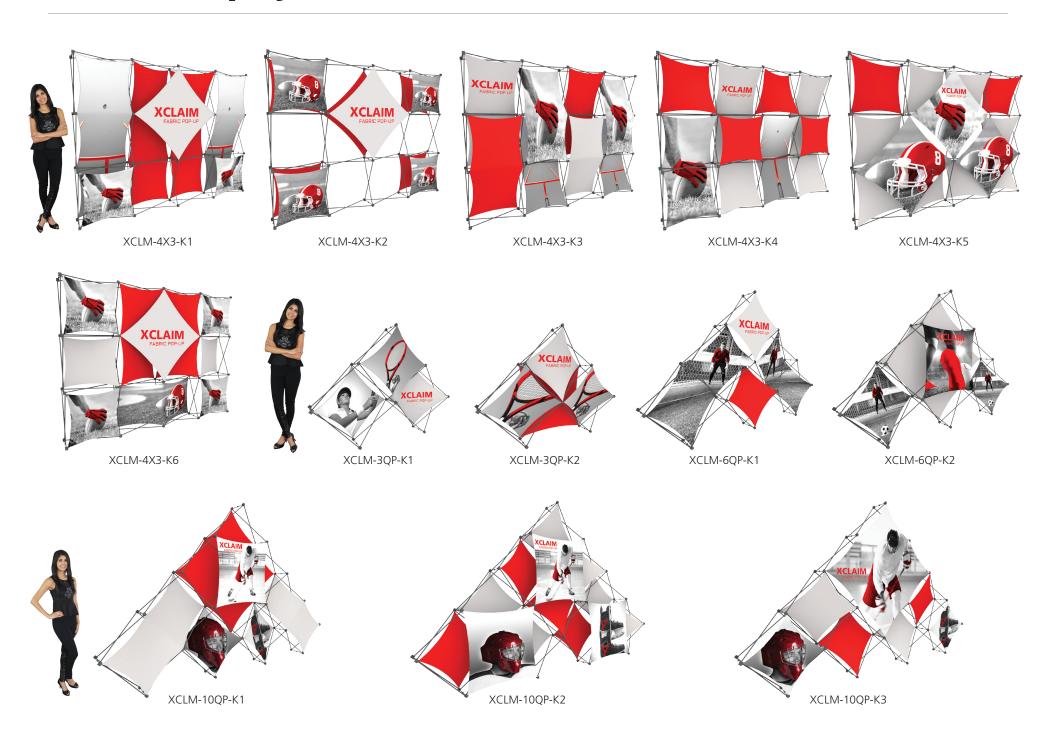

M-200 or LUM-LED-200 available (excluding Pyramid kits)

## SETUP:









## **GRAPHIC RE-ATTACHMENT:**



To re-attach graphics, twist hub cap off and push silicone-edge into designated hub corner (noted on graphic style page).







- \*Graphics come pre-attached to the frame. To re-attach graphics to frame follow the graphics style specific to the unit purchased.
- \*See graphic templates for graphic sizes.

# XClaim 10 Quad Pyramid Kit 02 Display Graphic Style

**IMPORTANT:** Take a moment to review your display to understand front and rear connection points on the graphic styles in this kit. Typical graphic connections are shown to the right.



#### **GRAPHIC CONNECTIONS**

















### **SQUARE GRAPHIC CONNECTIONS**









# **XClaim Displays**



# **XClaim Displays**