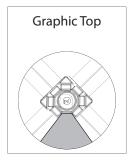

additional information:

- OCP shipping case available as optional upgrade
- Optional lighting solution LUM-200 or LUM-LED-200 available (excluding Pyramid kits)

## SETUP:









## **GRAPHIC RE-ATTACHMENT:**



To re-attach graphics, twist hub cap off and push silicone-edge into designated hub corner (noted on graphic style page).







- \*Graphics come pre-attached to the frame. To re-attach graphics to frame follow the graphics style specific to the unit purchased.
- \*See graphic templates for graphic sizes.

# XClaim 10 Quad Pyramid Kit 02 Display Graphic Style

**IMPORTANT:** Take a moment to review your display to understand front and rear connection points on the graphic styles in this kit. Typical graphic connections are shown to the right.



#### **GRAPHIC CONNECTIONS**

















### **SQUARE GRAPHIC CONNECTIONS**









# **XClaim Displays**



# **XClaim Displays**