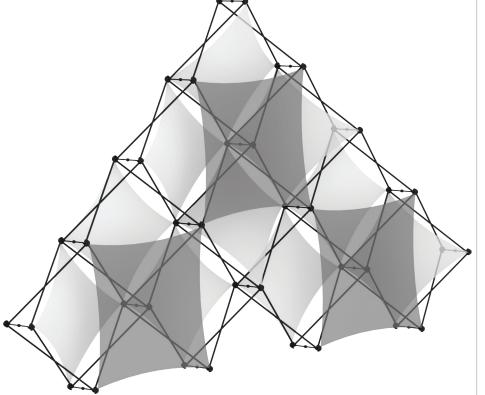

# XClaim 10 Quad Pyramid Kit 02 Display Graphic Style

**IMPORTANT:** Take a moment to review your display to understand front and rear connection points on the graphic styles in this kit. Typical graphic connections are shown to the right.

#### **GRAPHIC CONNECTIONS**

### **SQUARE GRAPHIC CONNECTIONS**