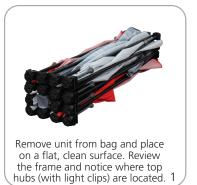

25" | x 10.24" w x 9.84" h 870mm(l) x 260mm(w) x 250mm(h)

**4x3:** 34.25"l x 12.2"w x 12.2"h 870mm(l) x 310mm(w) x 310mm(h)

**3-Quad:** 34.25"l x 10.24"w x 7.78"h 870mm(l) x 260mm(l) x 200mm(h)

**6-Quad:** 34.25"l x 10.24"w x 9.84"h 870mm(l) x 260mm(w) x 250mm(h)

**10-Quad:** 34.25"l x 12.2"w x 12.2"h 870mm(l) x 310mm(w) x 310mm(h)

# Approximate shipping weight (includes hardware and carry bag only):

Tabletop/2x2: 7.5 lbs / 3.4 kgs 1x3: 6.7 lbs / 3.02 kgs

2x3: 9.7 lbs / 4.4 kgs 3x3: 13.12 lbs / 5.95 kgs 4x3: 17.15 lbs / 7.78 kgs 3-Quad: 6.6 lbs / 3 kgs 6-Quad: 10.58 lbs / 4.8 kgs 10-Quad: 15.9 lbs / 7.22 kgs

# additional information:

- OCP shipping case available as optional upgrade
- Optional lighting solution LUM-200 or LUM-LED-200 available (excluding Pyramid kits)

## SETUP:









## **GRAPHIC RE-ATTACHMENT:**



To re-attach graphics, twist hub cap off and push silicone-edge into designated hub corner (noted on graphic style page).







- \*Graphics come pre-attached to the frame. To re-attach graphics to frame follow the graphics style specific to the unit purchased.
- \*See graphic templates for graphic sizes.

# XClaim 10 Quad Pyramid Kit 02 Display Graphic Style

**IMPORTANT:** Take a moment to review your display to understand front and rear connection points on the graphic styles in this kit. Typical graphic connections are shown to the right.



#### **GRAPHIC CONNECTIONS**

















### **SQUARE GRAPHIC CONNECTIONS**









# **XClaim Displays**



# **XClaim Displays**