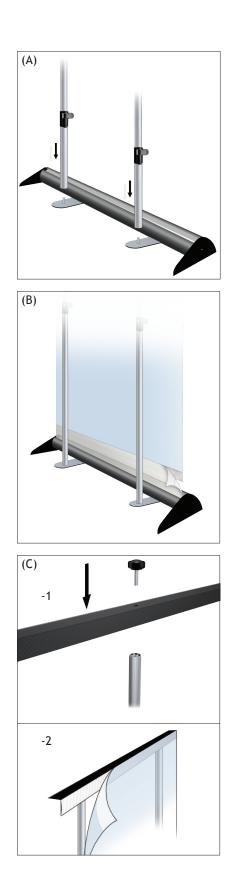

## Banner Stands (Mercury™)

- 1. Mount poles onto bases using flathead screws (fig. A).
- 2. Attach banner to retractable vinyl with Velcro hook and loop (fig. B).
- 3. Use knob to secure top in place (fig. C-1) and attach banners (fig. C-2).
  - If Textile: Top & Bottom: Use the pressure sensitive adhesive backing on the Velcro to put squarely onto graphic and then sew.
  - If Paper: Top: Attach supplied Velcro squarely to top of graphic with pressure sensitive adhesive supplied.

Bottom: Attach supplied Velcro to bottom the same way, but reinforce with industrial packing tape for a smooth finish (helps guard against unwanted binding).