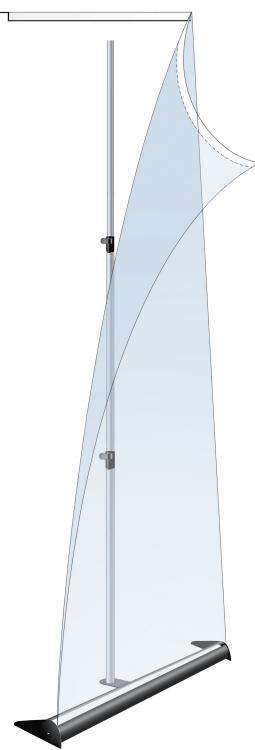

## Banner Stands (Mercury)

- 1. Mount pole onto base using flathead screw (fig. A).
- 2. Attach banner to retractable vinyl with Velcro hook and loop (fig. B).
- 3. Use knob to secure top in place (fig. C-1) and attach banner (fig. C-2).
  - If Textile: Top & Bottom: Use the pressure sensitive adhesive backing on the Velcro to put squarely onto graphic and then sew.
  - If Paper: Top: Attach supplied Velcro squarely to top of graphic with pressure sensitive adhesive supplied. Bottom: Attach supplied Velcro to bottom the same way, but