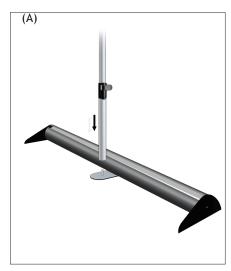

## Banner Stands (Mercury)

- 1. Mount pole onto base using flathead screw (fig. A).
- 2. Attach banner to retractable vinyl with Velcro hook and loop (fig. B).
- 3. Use knob to secure top in place (fig. C-1) and attach banner (fig. C-2).
  - If Textile: Top & Bottom: Use the pressure sensitive adhesive backing on the Velcro to put squarely onto graphic and then sew.
  - If Paper: Top: Attach supplied Velcro squarely to top of graphic with pressure sensitive adhesive supplied. Bottom: Attach supplied Velcro to bottom the same way, but