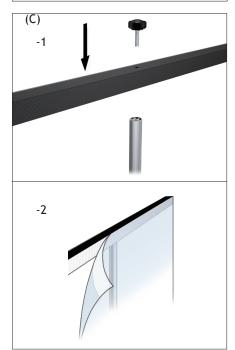

## Banner Stands (Mercury)

- 1. Mount pole onto base using flathead screw (fig. A).
- 2. Attach banner to retractable vinyl with Velcro hook and loop (fig. B).
- 3. Use knob to secure top in place (fig. C-1) and attach banner (fig. C-2).
  - If Textile: Top & Bottom: Use the pressure sensitive adhesive backing on the Velcro to put squarely onto graphic and then sew.
  - If Paper: Top: Attach supplied Velcro squarely to top of graphic with pressure sensitive adhesive supplied. Bottom: Attach supplied Velcro to bottom the same way, but

reinforce with industrial packing tape for a smooth finish (helps guard against unwanted binding).