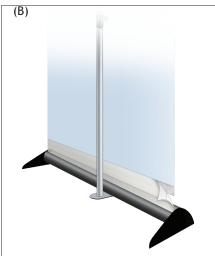

## Banner Stands (Mercury)

- 1. Mount pole onto base using flathead screw (fig. A).
- 2. Attach banner to retractable vinyl with Velcro hook and loop (fig. B).
- 3. Use knob to secure top in place (fig. C-1) and attach banner (fig. C-2).
  - If Textile: Top & Bottom: Use the pressure sensitive adhesive backing on the Velcro to put squarely onto graphic and then sew.
  - If Paper: Top: Attach supplied Velcro squarely to top of graphic with pressure sensitive adhesive supplied. Bottom: Attach supplied Velcro to bottom the same way, but

reinforce with industrial packing tape for a smooth finish (helps guard against unwanted binding).