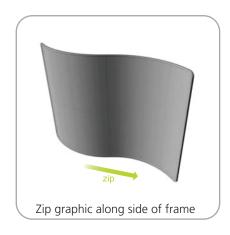

#### FMLT-ESS-SC10-01

Formulate<sup>™</sup> Essential 10ft displays have customary frame features, are portable and come in Straight, Vertical Curved, Horizontal Curved and Serpentine Curved options. The economy aluminum tube frame features bungee cords, rounded corners and comes with a one year limited warranty. Simply pull the pillowcase fabric graphic over the frame and zip. All displays come with a canvas carry bag.