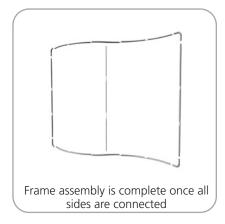

Assembly:
Assemble unit by laying tubes flat on the floor. Connect the bungee tube rails by pressing the push snap buttons in and sliding over (see drawing below) following the number labels listed, T1 to T1, T2 to T2 and so on.

## STEP 1: ASSEMBLE FRAME

STEP 2: ATTACH GRAPHIC