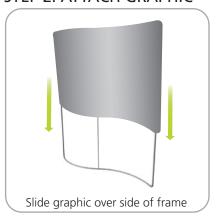

mm(h)<br>Approximate shipping weight:<br>12 lbs / 5.44 kgs |                                                                  |

### additional information:

Graphic material: dye-sublimation zipper pillowcase fabric

We are continually improving and modifying our product range and reserve the right to vary the specifications without prior notice. All dimensions and weights quoted are approximate and we accept no responsibility for variance. E&OE. See Graphic Templates for graphic bleed specifications.

Assembly:
Assemble unit by laying tubes flat on the floor. Connect the bungee tube rails by pressing the push snap buttons in and sliding over (see drawing below) following the number labels listed, T1 to T1, T2 to T2 and so on.



## STEP 1: ASSEMBLE FRAME









STEP 2: ATTACH GRAPHIC