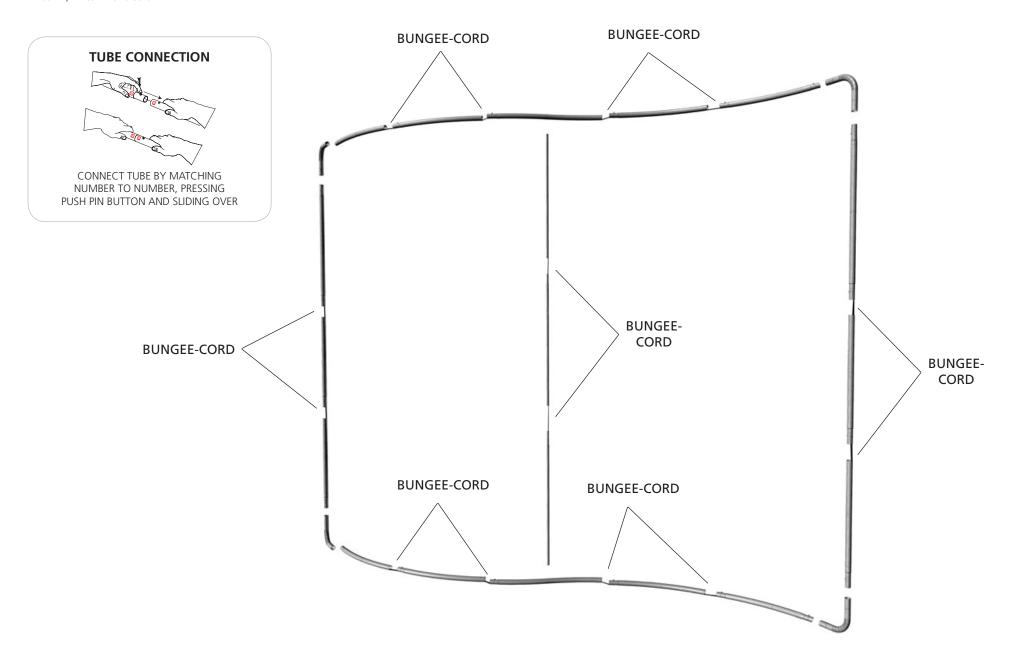

Assembly:
Assemble unit by laying tubes flat on the floor. Connect the bungee tube rails by pressing the push snap buttons in and sliding over (see drawing below) following the number labels listed, T1 to T1, T2 to T2 and so on.