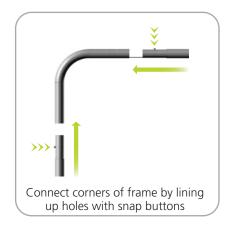

h<br>870mm(l) x 229mm(w) x 229mm(h)<br>Approximate shipping weight:<br>12 lbs / 5.44 kgs |                                                                  |

### additional information:

Graphic material: dye-sublimation zipper pillowcase fabric

We are continually improving and modifying our product range and reserve the right to vary the specifications without prior notice. All dimensions and weights quoted are approximate and we accept no responsibility for variance. E&OE. See Graphic Templates for graphic bleed specifications.

Assembly:
Assemble unit by laying tubes flat on the floor. Connect the bungee tube rails by pressing the push snap buttons in and sliding over (see drawing below) following the number labels listed, T1 to T1, T2 to T2 and so on.



## STEP 1: ASSEMBLE FRAME









STEP 2: ATTACH GRAPHIC