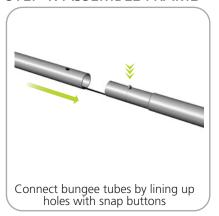

Assembly:
Assemble unit by laying tubes flat on the floor. Connect the bungee tube rails by pressing the push snap buttons in and sliding over (see drawing below) following the number labels listed, T1 to T1, T2 to T2 and so on.

## STEP 1: ASSEMBLE FRAME

STEP 2: ATTACH GRAPHIC