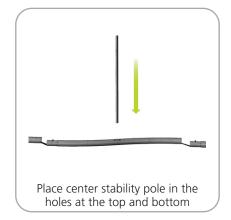

br>870mm(l) x 229mm(w) x 229mm(h)<br>Approximate shipping weight:<br>12 lbs / 5.44 kgs |                                                                  |

### additional information:

Graphic material: dye-sublimation zipper pillowcase fabric

We are continually improving and modifying our product range and reserve the right to vary the specifications without prior notice. All dimensions and weights quoted are approximate and we accept no responsibility for variance. E&OE. See Graphic Templates for graphic bleed specifications.

Assembly:
Assemble unit by laying tubes flat on the floor. Connect the bungee tube rails by pressing the push snap buttons in and sliding over (see drawing below) following the number labels listed, T1 to T1, T2 to T2 and so on.



## STEP 1: ASSEMBLE FRAME









STEP 2: ATTACH GRAPHIC