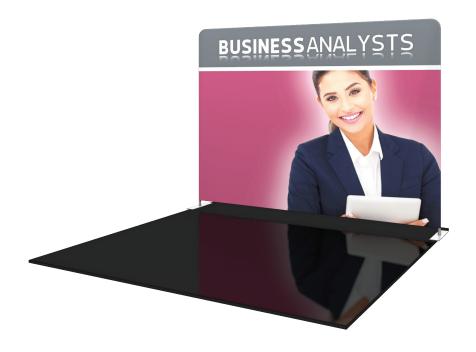

# Formulate Essential 10' Straight

#### FMLT-ESS-S10-01

Formulate<sup>™</sup> Essential 10ft displays have customary frame features, are portable and come in Straight, Vertical Curved, Horizontal Curved and Serpentine Curved options. The economy aluminum tube frame features bungee cords, rounded corners and comes with a one year limited warranty. Simply pull the pillowcase fabric graphic over the frame and zip. All displays come with a canvas carry bag.

#### features and benefits:

- Economy aluminum tube frame features bungee cords and rounded corners
- Easy to store and ship
- Quick to set up

- Kit includes: one frame, pillowcase zipper fabric graphic and canvas carry bag
- One year limited hardware warranty against manufacturer defects

### dimensions:

| Hardware                                                                                                                                | Graphic                                                       |
|-----------------------------------------------------------------------------------------------------------------------------------------|---------------------------------------------------------------|
| Assembled unit:<br>123.625"w x 92.5"h x 13.75"d<br>3140mm(w) x 2349.5mm(h) x 349.25mm(d)                                                | Total visual area:<br>121"w x 90.5"h<br>3073mm(w) x 2299mm(h) |
| Approximate weight (includes graphic): 22 lbs / 9.98 kgs                                                                                | Please be sure to include a 2" bleed around the perimeter.    |
|                                                                                                                                         | Refer to related graphic template for more information.       |
| Shipping                                                                                                                                |                                                               |
| Shipping dimensions:<br>41.7"l x 11.8"w x 6.3"h<br>1060mm(l) x 300mm(w) x 160mm(h)<br>Approximate shipping weight:<br>24 lbs / 10.8 kgs |                                                               |