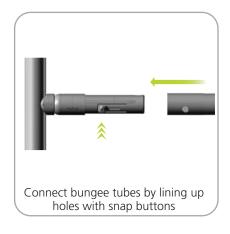

<br>1060mm(l) x 300mm(w) x 160mm(h)<br>Approximate shipping weight:<br>24 lbs / 10.8 kgs |                                                               |

# additional information:

Graphic material: dye-sublimation zipper pillowcase fabric

We are continually improving and modifying our product range and reserve the right to vary the specifications without prior notice. All dimensions and weights quoted are approximate and we accept no responsibility for variance. E&OE. See Graphic Templates for graphic bleed specifications.

## Assembly:

Assemble unit by laying tubes flat on the floor. Connect the bungee tube rails by pressing the push snap buttons in and sliding over (see drawing below) following the number labels listed, T1 to T1, T2 to T2 and so on.



### STEP 1: ASSEMBLE FRAME