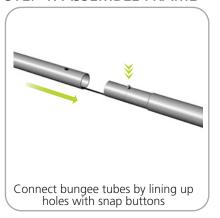

"h<br>1060mm(l) x 300mm(w) x 160mm(h)<br>Approximate shipping weight:<br>24 lbs / 10.8 kgs |                                                               |

# additional information:

Graphic material: dye-sublimation zipper pillowcase fabric

We are continually improving and modifying our product range and reserve the right to vary the specifications without prior notice. All dimensions and weights quoted are approximate and we accept no responsibility for variance. E&OE. See Graphic Templates for graphic bleed specifications.

## Assembly:

Assemble unit by laying tubes flat on the floor. Connect the bungee tube rails by pressing the push snap buttons in and sliding over (see drawing below) following the number labels listed, T1 to T1, T2 to T2 and so on.



### STEP 1: ASSEMBLE FRAME