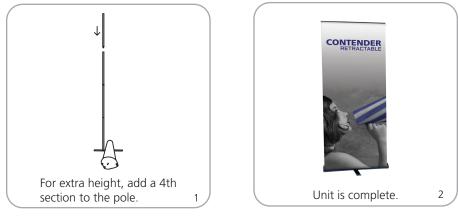

## features and benefits:

- Easily customizable heights
- American made
- Optional 4th pole for added height
- Supplied with quality carry bag

- Standard height of 79.25"
- Quick and easy to assemble
- Lifetime warranty against all manufacturer defects

### Grippa Top Rail Attachment

for assembly. 4

Assembly Instructions

4th Pole Attachment