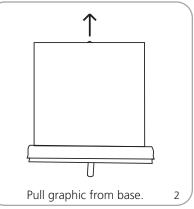

### Grippa Top Rail Attachment

for assembly. 4

Assembly Instructions

4th Pole Attachment