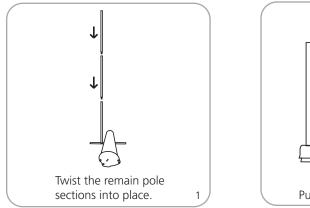

### Grippa Top Rail Attachment

for assembly. 4

Assembly Instructions

4th Pole Attachment