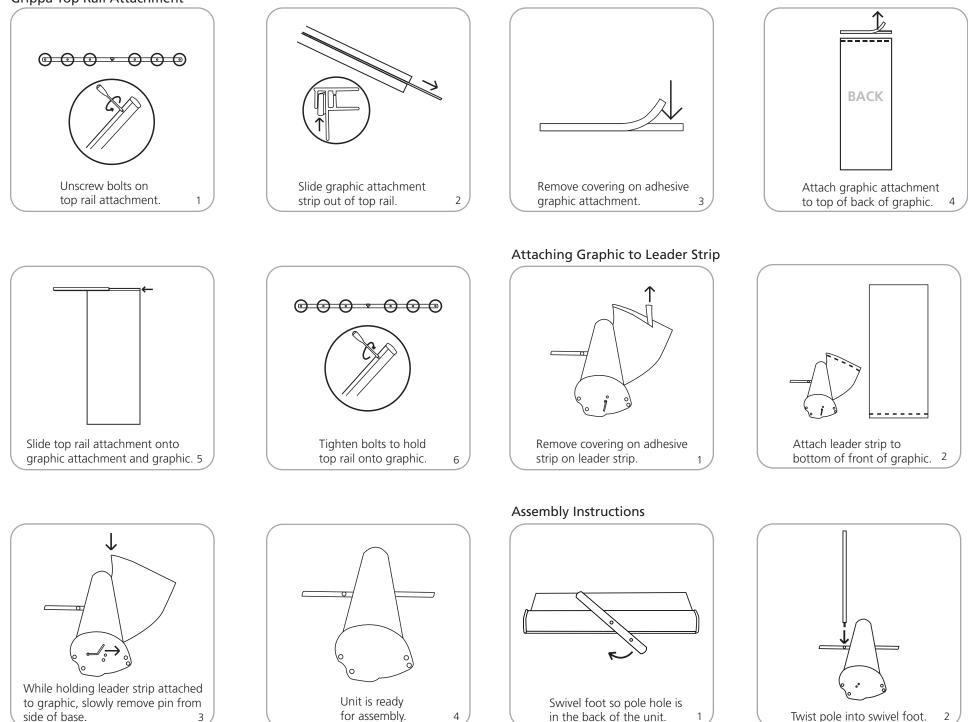

### Grippa Top Rail Attachment

for assembly. 4

Assembly Instructions

4th Pole Attachment